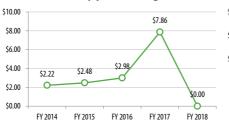

|          | Passengers per<br>Revenue Hour | Subsidy per<br>Passenger | Cost per Revenue<br>Hour | Farebox Recovery |
|----------|--------------------------------|--------------------------|--------------------------|------------------|
| Weekday  | 15.7                           | \$7.86                   |                          | 14.8%            |
| Saturday | -                              | \$-                      |                          | - %              |
| Sunday   | -                              | \$-                      |                          | - %              |
| Total    | 15.7                           | \$7.86                   | \$144.96                 | 14.8%            |