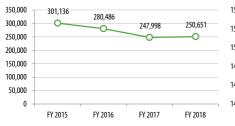

FY 2016

FY 2017

FY 2018

Passengers

280,486

247,998

250,651

FY 2017/18 DATA

FY 2016

FY 2017

FY 2018

Passengers

268,218

199,150

196,569