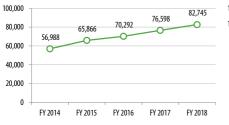

**Revenue Hours** 

10,611

10,680

10,656

**Operating Costs** 

\$811,978

\$946,905

\$1,034,218

istoric Trends

FY 2016

FY 2017

FY 2018

FY 2017/18 DATA

Passengers

70,292

76,598

82,745