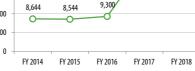

**Revenue Hours** 

9,300

23,052

23,006

**Operating Costs** 

\$1,202,986

\$3,234,308

\$3,476,029