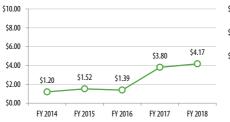

# Operating Costs

Subsidy per Cost per Revenue

Hour

\$129.35

\$140.30

\$151.09

Passenger

\$1.39

\$3.80

\$4.17

Farebox Recovery

45.2%

22.6%

20.1%