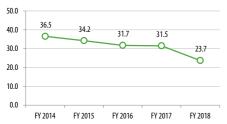

# **Operating Costs**

Subsidy per Cost per Revenue

Hour

\$140.50

\$132.89

\$152.81

Passenger

\$1.65

\$1.78

\$2.63

31.7

31.5

23.7

Farebox Recovery

34.7%

29.0%

18.0%