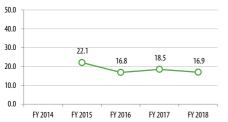

|
| Saturday | -                   | \$-                      |                          | - %              |
| Sunday   | -                   | \$-                      |                          | - %              |
| Total    | 18.5                | \$5.57                   | \$137.44                 | 10.9%            |

**Revenue Hours** 

559

637

344

**Operating Costs** 

\$82,403

\$87,534

\$52,503

istoric Trends

FY 2017/18 DATA





Passengers

16,366

14,021

9,495





\$12,638

\$9,504

\$4,578

Passenger Devenue Operating Subsidy Passengers per Trip

\$69,765

\$78,030

\$47,925



# **Operating Costs**

Hour

\$147.54

\$137.44

\$152.73

Subsidy per Cost per Revenue

Passenger

\$4.26

\$5.57

\$5.05

16.8

18.5

16.9

Farebox Recovery

15.3%

10.9%

8.7%







Subsidy per Passenger



**Cost per Revenue Hour** 





Days of Service: School Days Avg Freq (Wkdy Peak): 6 trips Avg Freq (Wkdy Non-Peak): -Avg Freq (Wked): -

FY 2017 Farebox Recovery: 21% % transfer (to route): 0% % Clipper usage: 2%



|          |        | Passengers  |           |        | Revenue Hours |           |        | Revenue Miles |           |  |
|----------|--------|-------------|-----------|--------|---------------|-----------|--------|---------------|-----------|--|
|          | Annual | Avg Monthly | Avg Daily | Annual | Avg Monthly   | Avg Daily | Annual | Avg Monthly   | Avg Daily |  |
| Weekday  | 34,820 | 1,055       | 64        | 640    | 19            | 1         | 4,753  | 144           | 9         |  |
| Saturday | -      | -           | -         | -      |