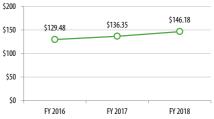

# **Operating Costs**

Subsidy per Cost per Revenue

Hour

\$129.48

\$136.35

\$146.18

Passenger

\$5.20