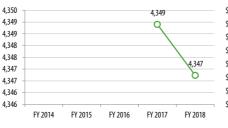

FY 2016

FY 2017

FY 2018

Passengers

280,486

247,998

250,651

FY 2017/18 DATA

FY 2016

FY 2017

FY 2018

Passengers

268,218

199,150

196,569