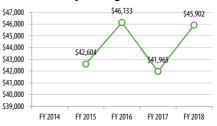

# **Operating Costs**

Subsidy per Cost per Revenue

Hour

\$133.17

\$140.73

\$151.32

Passenger

\$6.20

\$7.08

\$7.79

Farebox Recovery

14.8%

15.4%

13.3%

Passengers per

Revenue Hour