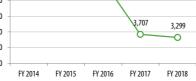

|          | Passengers |             |           | Revenue Hours |             |           | Revenue Miles |             |           |
|----------|------------|-------------|-----------|---------------|-------------|-----------|---------------|-------------|-----------|
|          | Annual     | Avg Monthly | Avg Daily | Annual        | Avg Monthly | Avg Daily | Annual        | Avg Monthly | Avg Daily |
| Weekday  | 40,103     | 1,114       | 53        | 3,707         | 103         | 5         | 37,048        | 1,029       | 49        |
| Saturday | -          | -           | -         | -             | -           | -         | -             | -           | -         |
| Sunday   | -          | -           | -         | -             | -           | -         | -             | -           | -         |
| Total    | 40,103     | 1,114       | 53        | 3,707         | 103         | 5         | 37,048        | 1,029       | 49        |

|          | Passengers per<br>Revenue Hour | Subsidy per<br>Passenger | Cost per Revenue<br>Hour | Farebox Recovery |
|----------|--------------------------------|--------------------------|--------------------------|------------------|
| Weekday  | 10.8                           | \$11.47                  |                          | 9.7%             |
| Saturday | -                              | \$-                      |                          | - %              |
| Sunday   | -                              | \$-                      |                          | - %              |
| Total    | 10.8                           | \$11.47                  | \$137.45                 | <b>9.7</b> %     |