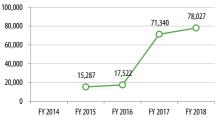

**Revenue Hours** 

250,000

200,000

150,000

100,000

50,000

0

FY 2016

FY 2017

FY 2018