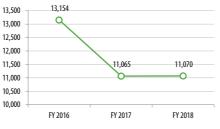

**Revenue Hours** 

13,154

11,065

11,070

**Operating Costs** 

\$1,703,216

\$1,508,659

\$1,618,197