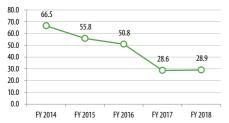

-----------|--------------------------|--------------------------|------------------|
| Weekday  | 29.1                           | \$3.73                   |                          | 22.5%            |
| Saturday | 29.5                           | \$3.62                   |                          | 24.2%            |
| Sunday   | 25.0                           | \$4.44                   |                          | 21.3%            |
| Total    | 28.6                           | \$3.80                   | \$140.30                 | 22.6%            |

**Revenue Hours** 

9,300

23,052

23,006

**Operating Costs** 

\$1,202,986

\$3,234,308

\$3,476,029

listoric Trends

FY 2016

FY 2017

FY 2018

FY 2017/18 DATA



Passengers

472,718

658,869

665,936

# Passengers per Revenue Hour



23,052 23,006

**Revenue Hours** 

Passenger Operating Subsidy

\$658,877

\$2,504,533

\$2,778,840

\$544,109

\$729,775

\$697,189

Passengers per

Revenue Hour

50.8

28.6

28.9



# Operating Costs

Subsidy per Cost per Revenue

Hour

\$129.35

\$140.30

\$151.09

Passenger

\$1.39

\$3.80

\$4.17

Farebox Recovery

45.2%

22.6%

20.1%



# **Subsidy per Passenger**







FY 2017 Farebox Recovery: 19% % transfer (to route): 18% % Clipper usage: 6%



|          | Passengers |             |           | Revenue Hours |             |           | Revenue Miles |             |           |  |
|----------|------------|-------------|-----------|---------------|-------------|-----------|---------------|-------------|-----------|--|
|          | Annual     | Avg Monthly | Avg Daily | Annual