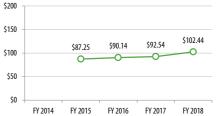

# **Operating Costs**

Subsidy per Cost per Revenue

Hour

\$133.17

\$140.73

\$151.32

Passenger

\$6.20

# **Operating Costs**

Subsidy per Cost per Revenue

Hour

\$132.55

\$92.25

\$101.92

Passenger

\$7.03

# **Operating Costs**

Subsidy per Cost per Revenue

Hour

\$129.48

\$136.35

\$146.18

Passenger

\$5.20