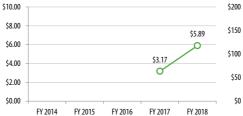

# **Operating Costs**

Subsidy per Cost per Revenue

Hour

\$133.17

\$140.73

\$151.32

Passenger

\$6.20

\$7.08

\$7.79

Farebox Recovery

14.8%

15.4%

13.3%

Passengers per

Revenue Hour