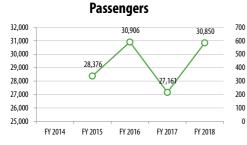

| \$68      |

|          | Passengers per Trip | Subsidy per<br>Passenger | Cost per Revenue<br>Hour | Farebox Recovery |
|----------|---------------------|--------------------------|--------------------------|------------------|
| Weekday  | 31.3                | \$1.38                   |                          | 33.5%            |
| Saturday | -                   | \$-                      |                          | - %              |
| Sunday   | -                   | \$-                      |                          | - %              |
| Total    | 31.3                | \$1.38                   | \$150.58                 | 33.5%            |

**Revenue Hours** 

431

374

592

**Operating Costs** 

\$68,366

\$56,273

\$95,816

FY 2016

FY 2017

FY 2018

FY 2017/18 DATA





Passengers

30,906

27,161

30,850



\$28,456

\$18,859

\$20,918

Passenger Devenue Operating Subsidy Passengers per Trip

\$39,910

\$37,414

\$74,898



# **Operating Costs**

Passenger

\$1.29

\$1.38

\$2.43

31.7

31.3

26.5

Subsidy per Cost per Revenue Farebox Recovery

\$158.77

\$150.58

\$161.84

Hour

41.6%

33.5%

21.8%







**Subsidy per Passenger** 









Days of Service: Wkdy Avg Freg (Wkdy Peak): -Avg Freq (Wkdy Non-Peak): 30 min Avg Freq (Wked): -

FY 2017 Farebox Recovery: 66% % transfer (to route): 9% % Clipper usage: 6%

|          | Passengers |             |           | Revenue Hours |             |           | Revenue Miles |             |           |
|----------|------------|-------------|-----------|---------------|-------------|-----------|---------------