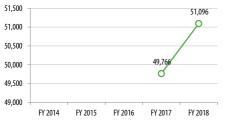

| Subsidy per<br>Passenger | Cost per Revenue<br>Hour | Farebox Recovery |
|----------|--------------------------------|--------------------------|--------------------------|------------------|
| Weekday  | 13.9                           | \$5.43                   |                          | 16.5%            |
| Saturday | 6.8                            | \$11.73                  |                          | 11.2%            |
| Sunday   | 5.3                            | \$15.39                  |                          | 9.2%             |
| Total    | 11.4                           | \$6.72                   | \$90.04                  | 14.5%            |

**Revenue Hours** 

4,349

4,347

**Operating Costs** 

\$391,596

\$432,567

storic Trends

FY 2016 FY 2017

FY 2017/18 DATA





Passengers

49,766

# **Passengers per Revenue Hour**



# **Revenue Hours**

\$56,968

\$54,153

Passenger Revenue Operating Subsidy

\$334,628

\$378,414

Passengers per

Revenue Hour

11.4

11.8



# **Operating Costs**

Subsidy per Cost per Revenue

Hour

\$90.04

\$99.52

Passenger

\$6.72

\$7.41

Farebox Recovery

14.5%

12.5%



# Subsidy per Passenger







FY 2017 Farebox Recovery: 11% % transfer (to route): 8% % Clipper usage: 8%



|          |                                         | Passengers  |           | Revenue Hours |             |           | Revenue Miles |             |           |  |
|----------|-----------------------------------------|-------------|-----------|---------------|-------------|-----------|---------------|-------------|-----------|--|
|          |