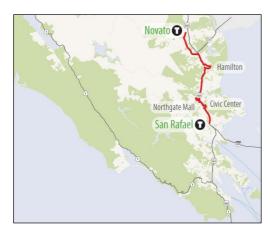

# **Appendix A: Route Profiles**

FY 2017 Farebox Recovery: 15% % transfer (to route): 25% % Clipper usage: 16%

|          |         | Passengers  |           |        | Revenue Hours |           |         | Revenue Miles |           |  |
|----------|---------|-------------|-----------|--------|---------------|-----------|---------|---------------|-----------|--|
|          | Annual  | Avg Monthly | Avg Daily | Annual | Avg Monthly   | Avg Daily | Annual  | Avg Monthly   | Avg Daily |  |
| Weekday  | 194,263 | 5,396       | 257       | 11,496 | 319           | 15        | 177,386 | 4,927         | 234       |  |
| Saturday | 27,564  | 766         | 174       | 1,541  | 43            | 10        | 24,621  | 684           | 156       |  |
| Sunday   | 26,171  | 727         | 145       | 1,720  | 48            | 10        | 27,378  | 761           | 152       |  |
| Total    | 247,998 | 6,889       | 226       | 14,757 | 410           | 13        | 229,385 | 6,372         | 209       |  |
|          |         |             |           |        |               |           |         |               |           |  |