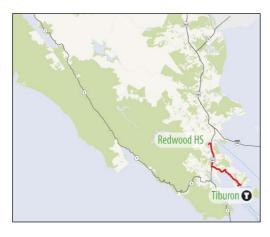

--------------------|--------------------------|------------------|
| Weekday  | 28.4                | \$1.85                   |                          | 21.0%            |
| Saturday | -                   | \$-                      |                          | - %              |
| Sunday   | -                   | Ş-                       |                          | - %              |
| Total    | 28.4                | \$1.85                   | \$127.32                 | 21.0%            |

istoric Trends

FY 2017/18 DATA



# Passengers





# **Operating Costs**







**Subsidy per Passenger** 







Days of Service: School Days Avg Freq (Wkdy Peak): 5 trips Avg Freq (Wkdy Non-Peak): -Avg Freq (Wked): -

FY 2017 Farebox Recovery: 34% % transfer (to route): 0% % Clipper usage: 5%



|          |        | Passengers  |           |        | Revenue Hours |           |        | Revenue Miles |           |  |
|----------|--------|-------------|-----------|--------|---------------|-----------|--------|---------------|-----------|--|
|          | Annual | Avg Monthly | Avg Daily | Annual | Avg Monthly   | Avg Daily | Annual | Avg Monthly   | Avg Daily |  |
| Weekday  | 27,161 | 823         | 50        | 374    | 11            | 1         | 6,893  | 209           | 13        |  |
| Saturday | -      | -           | -         | -      | -             | -         | -      | -             | -         |  |
| Sunday   | -      | -           | -         | -      | -             | -         | -      | -             | -         |  |
| Total    | 27,161 | 823         | 50        |