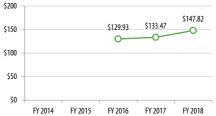

# **Operating Costs**

Subsidy per Cost per Revenue

Hour

\$140.50

\$132.89

\$152.81

Passenger

\$1.65

\$1.78

\$2.63

31.7

31.5

23.7

Farebox Recovery

34.7%

29.0%