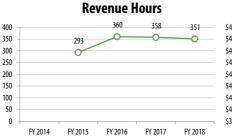

**Revenue Hours** 

15,330

14,757

14,885

**Operating Costs** 

\$2,041,616

\$2,076,786

\$2,252,338

**Revenue Hours** 

13,154

11,065

11,070

**Operating Costs** 

\$1,703,216

\$1,508,659

\$1,618,197