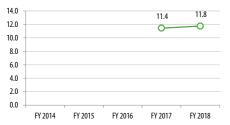

|          | Passengers per<br>Revenue Hour | Subsidy per<br>Passenger | Cost per Revenue<br>Hour | Farebox Recovery |
|----------|--------------------------------|--------------------------|--------------------------|------------------|
| Weekday  | 16.9                           | \$7.05                   |                          | 15.3%            |
| Saturday | 17.9                           | \$6.55                   |                          | 17.0%            |
| Sunday   | 15.2                           | \$7.88                   |                          | 14.8%            |
| Total    | 16.8                           | \$7.08                   | \$140.73                 | 15.4%            |

|          | Passengers per<br>Revenue Hour | Subsidy per<br>Passenger | Cost per Revenue<br>Hour | Farebox Recovery |
|----------|--------------------------------|--------------------------|--------------------------|------------------|
| Weekday  | 13.0                           | \$5.84                   |                          | 17.7%            |
| Saturday | 10.9                           | \$7.23                   |                          | 14.9%            |
| Sunday   | 7.9                            | \$10.30                  |                          | 11.5%            |
| Total    | 12.3                           | \$6.24                   | \$92.25                  | <b>16.9</b> %    |