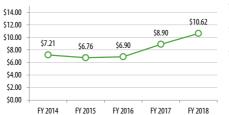

\$7.08

\$7.79

Farebox Recovery

14.8%

15.4%

13.3%

Passengers per

Revenue Hour

\$6.24

\$7.55

Farebox Recovery

13.2%

16.9%

14.0%

\$6.34

\$7.06

Farebox Recovery

18.1%

16.4%

14.3%