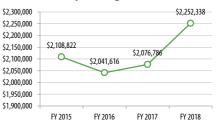

**Revenue Hours** 

15,330

14,757

14,885

**Operating Costs** 

\$2,041,616

\$2,076,786

\$2,252,338

# **Cost per Revenue Hour**

20,000

**Operating Costs** 

\$1,971,172

\$1,619,319

\$1,825,020

FY 2017 Farebox Recovery: 16% % transfer (to route): 24% % Clipper usage: 12%

|          | Passengers |             |           | Revenue Hours |             |           | Revenue Miles |             |           |
|----------|------------|-------------|-----------|---------------|-------------|-----------|---------------|-------------|-----------|
|          | Annual     | Avg Monthly | Avg Daily | Annual        | Avg Monthly | Avg Daily | Annual        | Avg Monthly | Avg Daily |
| Weekday  | 145,707    | 4,047       | 192       | 8,042         | 223         | 11        | 64,277        | 1,785       | 85        |
| Saturday | 28,305     | 786         | 179       | 1,434         | 40          | 9         | 11,466        | 319         | 73        |
| Sunday   | 25,138     | 698         | 140       | 1,589         | 44          | 9         | 12,750        | 354         | 71        |
| Total    | 199,150    | 5,532       | 182       | 11,065        | 307         | 10        | 88,492        | 2,458       | 81        |
|          |            |             |           |               |             |           |               |             |           |