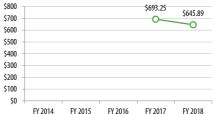

\$7.08

\$7.79

Farebox Recovery

14.8%

15.4%

13.3%

Passengers per

Revenue Hour