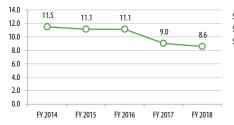

18.3

16.8

16.8

Passengers per

Revenue Hour

20.4

18.0

17.8

Passengers per

Revenue Hour

21.7

16.3

16.5