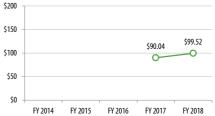

# **Operating Costs**

Subsidy per Cost per Revenue

Hour

\$132.55

\$92.25

\$101.92

Passenger

\$7.03

\$6.24

\$7.55

Farebox Recovery

13.2%

16.9%

14.0%