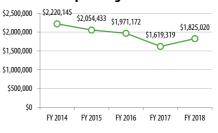

# **Cost per Revenue Hour**

20,000

**Operating Costs** 

\$1,971,172

\$1,619,319

\$1,825,020

FY 2017 Farebox Recovery: 16% % transfer (to route): 24% % Clipper usage: 12%

|          | Passengers |             |           | Revenue Hours |             |           | Revenue Miles |             |           |
|----------|------------|-------------|-----------|---------------|-------------|-----------|---------------|-------------|-----------|
|          | Annual     | Avg Monthly | Avg Daily | Annual        | Avg Monthly | Avg Daily | Annual        | Avg Monthly | Avg Daily |
| Weekday  | 145,707    | 4,047       | 192       | 8,042         | 223         | 11        | 64,277        | 1,785       | 85        |
| Saturday | 28,305     | 786         | 179       | 1,434         | 40          | 9         | 11,466        | 319         | 73        |
| Sunday   | 25,138     | 698         | 140       | 1,589         | 44          | 9         | 12,750        | 354         | 71        |
| Total    | 199,150    | 5,532       | 182       | 11,065        | 307         | 10        | 88,492        | 2,458       | 81        |
|          |            |             |           |               |             |           |               |             |           |