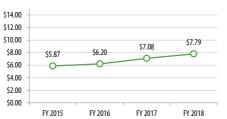

# **Operating Costs**

Subsidy per Cost per Revenue

Hour

\$133.17

\$140.73

\$151.32

Passenger

\$6.20

\$7.08

\$7.79

Farebox Recovery

14.8%

15.4%

13.3%

Passengers per

Revenue Hour