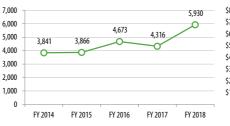

**Revenue Hours** 

4,673

4,316

5,930

**Operating Costs** 

\$531,384

\$473,726

\$739,882