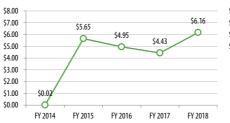

# **Operating Costs**

Subsidy per Cost per Revenue

Hour

\$133.17

\$140.73

\$151.32

Passenger

\$6.20

\$7.08

\$7.79

Farebox Recovery

14.8%

15.4%

13.3%

Passengers per

Revenue Hour

# **Operating Costs**

Subsidy per Cost per Revenue

Hour

\$132.55

\$92.25

\$101.92

Passenger

\$7.03

\$6.24

\$7.55

Farebox Recovery

13.2%

16.9%

14.0%

# **Operating Costs**

Subsidy per Cost per Revenue

Hour

\$129.48

\$136.35

\$146.18

Passenger

\$5.20

\$6.34

\$7.06

Farebox Recovery

18.1%

16.4%

14.3%

# **Operating Costs**

Subsidy per Cost per Revenue

Hour

\$131.29

\$137.45

\$147.71

Passenger

\$6.37

\$11.47

\$10.96

Farebox Recovery

16.0%

9.7%

9.3%

Passengers per

Revenue Hour

# Operating Costs

Subsidy per Cost per Revenue

Hour

\$129.35

\$140.30

\$151.09

Passenger

\$1.39

\$3.80

\$4.17

Farebox Recovery

45.2%

22.6%

20.1%

# **Operating Costs**

Subsidy per Cost per Revenue

Hour

\$132.05

\$139.46

\$149.96

Passenger

\$2.74

\$4.48

\$4.69

Farebox Recovery

28.4%

19.4%

17.5%

FY 2017 Farebox Recovery: 22% % transfer (to route): 9% % Clipper usage: 11%

|          | Passengers |             |           | Revenue Hours |             |           | Revenue Miles |             |           |
|----------|------------|-------------|-----------|---------------|-------------|-----------|---------------|-------------|-----------|
|          | Annual     | Avg Monthly | Avg Daily | Annual        | Avg Monthly | Avg Daily | Annual        | Avg Monthly | Avg Daily |
| Weekday  | 201,564    | 5,599       | 266       | 11,313        | 314         | 15        | 139,528       | 3,876       | 184       |
| Saturday | 18,489     | 514         | 117       | 1,517         | 42          | 10        | 18,370        | 510         | 116       |
| Sunday   | 17,183     | 477         | 95        | 1,761         | 49          | 10        | 21,402        | 595         | 119       |
| Total    | 237,236    | 6,590       | 217       | 14,590        | 405         | 13        | 179,300       | 4,981       | 164       |
|          |            |             |           |               |             |           |               |             |           |

# **Operating Costs**

Subsidy per Cost per Revenue

Hour

\$132.57

\$86.65

\$98.29

Passenger

\$5.12

\$4.17

\$4.90

Farebox Recovery

16.2%

21.7%

17.8%

# **Operating Costs**

Subsidy per Cost per Revenue

Hour

\$74.70

\$86.63

\$94.92

Passenger

\$9.67

\$12.00

\$13.48

Farebox Recovery

11.8%

8.4%

7.6%

# **Operating Costs**

Subsidy per Cost per Revenue

Hour

\$113.73

\$109.75

\$124.78

Passenger

\$2.44

\$1.83

\$2.28

Farebox Recovery

46.3%

52.7%

49.5%

# **Operating Costs**

Subsidy per Cost per Revenue

Hour

\$76.52

\$88.66

\$97.06

Passenger

\$10.29

\$11.29

\$11.47

Farebox Recovery

10.9%

8.7%

8.2%

# **Operating Costs**

Subsidy per Cost per Revenue

Hour

\$140.50

\$132.89

\$152.81

Passenger

\$1.65

\$1.78

\$2.63

31.7

31.5

23.7

Farebox Recovery

34.7%

29.0%

# **Operating Costs**

Hour

\$147.54

\$137.44

\$152.73

Subsidy per Cost per Revenue

Passenger

\$4.26

\$5.57

\$5.05

16.8

18.5

16.9

Farebox Recovery

15.3%

10.9%