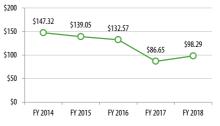

# **Operating Costs**

Subsidy per Cost per Revenue

Hour

\$132.57

\$86.65

\$98.29

Passenger

\$5.12