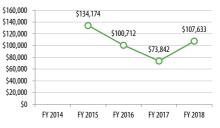

# **Operating Costs**

Subsidy per Cost per Revenue

Hour

\$133.17

\$140.73

\$151.32

Passenger

\$6.20

\$7.08

\$7.79

Farebox Recovery

14.8%

15.4%

13.3%

Passengers per

Revenue Hour