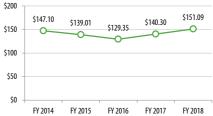

# Operating Costs

Subsidy per Cost per Revenue

Hour

\$129.35

\$140.30

\$151.09

Passenger

\$1.39

\$3.80

\$4.17

Farebox Recovery

45.2%

22.6%

20.1%