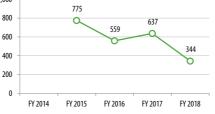

**Revenue Hours** 

559

637

344

**Operating Costs** 

\$82,403

\$87,534

\$52,503

istoric Trends

FY 2017/18 DATA

Passengers

16,366

14,021

9,495

\$12,638

\$9,504