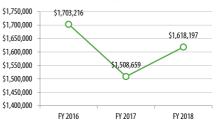

**Revenue Hours** 

13,154

11,065

11,070

**Operating Costs** 

\$1,703,216

\$1,508,659

\$1,618,197