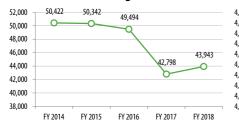

\$6.24

\$7.55

Farebox Recovery

13.2%

16.9%

14.0%

\$6.34

\$7.06

Farebox Recovery

18.1%

16.4%

14.3%