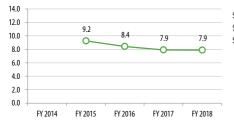

Passengers per

Revenue Hour

20.4

18.0

17.8

\$6.34

\$7.06

Farebox Recovery

18.1%

16.4%

14.3%