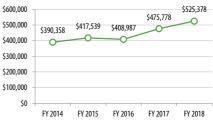

**Revenue Hours** 

5,475

5,492

5,535

**Operating Costs** 

\$408,987

\$475,778

\$525,378