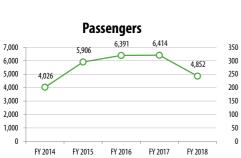

**Revenue Hours** 

14,872

17,553

17,906

Passengers

243,635

215,758

207,816