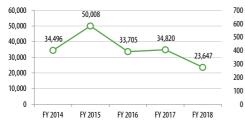

FY 2017/18 DATA

FY 2016

FY 2017

FY 2018

# **Passengers**

Passengers

14,601

16,829

16,449