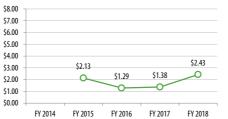

# **Operating Costs**

Subsidy per Cost per Revenue

Hour

\$131.29

\$137.45

\$147.71

Passenger

\$6.37

\$11.47

\$10.96

Farebox Recovery

16.0%

9.7%

9.3%

Passengers per

Revenue Hour