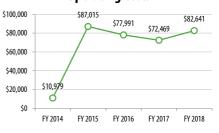

#### **Revenue Hours** 15,330

Passenger

Revenue

\$302,337

\$319,761

\$298,773

Operating Subsidy

\$1,739,279

# Passengers per Revenue Hour

**Revenue Hours** 

\$259,453

\$273,059

\$256,290

Passenger Operating Subsidy

\$1,711,719

\$1,346,260

#### **Revenue Hours**

\$308,138

\$246,908

\$230,746

Passenger Deviating Subsidy

\$1,395,078

\$1,261,751

\$1,387,451

# Passengers per Revenue Hour

23,052 23,006

**Revenue Hours** 

Passenger Operating Subsidy

\$658,877

\$2,504,533

\$2,778,840

\$544,109

# **Revenue Hours**

\$129,715

\$369,132

\$359,118

Passenger Operating Subsidy

\$327,496

\$1,532,546

\$1,695,359

# **Revenue Hours**

Passenger Operating Subsidy

\$360,566

\$435,819

\$485,296

\$48,421

\$39,959

\$40,082

# **Revenue Hours**

\$245,779

\$249,748

\$365,872

Passenger Operating Subsidy

\$285,605

\$223,978

\$374,010

# Passengers per Revenue Hour

\$88,808

\$82,448

\$85,312

Passenger Operating Subsidy

\$723,170

\$864,457

\$948,906

# **Revenue Hours**

\$12,809

\$12,227

\$9,533

Passenger Devenue Operating Subsidy Passengers per Trip

\$24,115

\$29,953

\$43,329