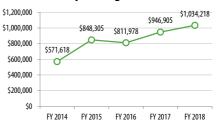

**Revenue Hours** 

10,611

10,680

10,656

**Operating Costs** 

\$811,978

\$946,905

\$1,034,218