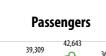

00     |

|          | Passengers per Trip | Subsidy per<br>Passenger | Cost per Revenue<br>Hour | Farebox Recovery |
|----------|---------------------|--------------------------|--------------------------|------------------|
| Weekday  | 42.8                | \$1.50                   |                          | 25.0%            |
| Saturday | -                   | \$-                      |                          | - %              |
| Sunday   | -                   | \$-                      |                          | - %              |
| Total    | 42.8                | \$1.50                   | \$124.42                 | <b>25.0</b> %    |

**Revenue Hours** 

44,574

759

594

781

**Operating Costs** 

\$100,712

\$73,842

\$107,633

FY 2016

FY 2017

FY 2018

FY 2017/18 DATA



Passengers

42,643

36,801

44,574





\$25,851

\$18,463

\$21,865

Passenger Devenue Operating Subsidy Passengers per Trip

\$74,861

\$55,379

\$85,768



**Operating Costs** 

Passenger

\$1.76

\$1.50

\$1.92

45.6

42.8

34.7

Subsidy per Cost per Revenue Farebox Recovery

\$132.67

\$124.42

\$137.75

Hour

25.7%

25.0%

20.3%







**Subsidy per Passenger** 









Days of Service: School Days Avg Freq (Wkdy Peak): 3 trips Avg Freq (Wkdy Non-Peak): -Avg Freq (Wked): -

FY 2017 Farebox Recovery: 21% % transfer (to route): 0% % Clipper usage: 5%



|          |        | Passengers  |           |        | Revenue Hours |           |        | Revenue Miles |           |  |
|----------|--------|-------------|-----------|--------|---------------|-----------|--------|---------------