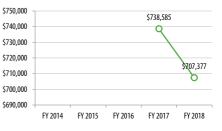

**Revenue Hours** 

15,330

14,757

14,885

**Operating Costs** 

\$2,041,616

\$2,076,786

\$2,252,338