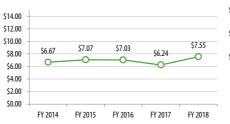

# **Operating Costs**

Subsidy per Cost per Revenue

Hour

\$132.55

\$92.25

\$101.92

Passenger

\$7.03

\$6.24

\$7.55

Farebox Recovery

13.2%

16.9%

14.0%