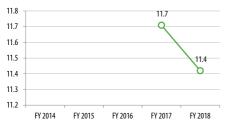

\$7.08

\$7.79

Farebox Recovery

14.8%

15.4%

13.3%

Passengers per

Revenue Hour

18.3

16.8

16.8