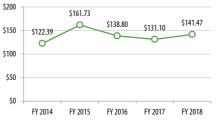

# **Operating Costs**

Subsidy per Cost per Revenue

Hour

\$133.17

\$140.73

\$151.32

Passenger

\$6.20

\$7.08

\$7.79

Farebox Recovery

14.8%

15.4%

13.3%

Passengers per

Revenue Hour

# **Operating Costs**

Subsidy per Cost per Revenue

Hour

\$132.55

\$92.25

\$101.92

Passenger

\$7.03

\$6.24

\$7.55

Farebox Recovery

13.2%

16.9%

14.0%