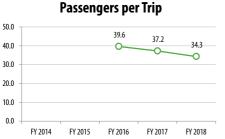

|          | Passengers per Trip | Subsidy per<br>Passenger | Cost per Revenue<br>Hour | Farebox Recovery |
|----------|---------------------|--------------------------|--------------------------|------------------|
| Weekday  | 31.5                | \$1.78                   |                          | 29.0%            |
| Saturday | -                   | \$-                      |                          | - %              |
| Sunday   | -                   | Ş-                       |                          | - %              |
| Total    | 31.5                | \$1.78                   | \$132.89                 | <b>29.0</b> %    |

# **Operating Costs**

Subsidy per Cost per Revenue

Hour

\$140.50

\$132.89

\$152.81

Passenger

\$1.65

\$1.78

\$2.63

31.7

31.5

23.7

Farebox Recovery

34.7%

29.0%