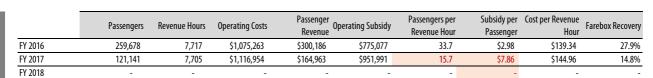

# Subsidy per Passenger

FY 2017 Farebox Recovery: **15%** % transfer (to route): **26%** % Clipper usage: **16%** 

|          | •       |             |           |        |               |           |         |               |           |
|----------|---------|-------------|-----------|--------|---------------|-----------|---------|---------------|-----------|
| Total    | 121,141 | 10,095      | 479       | 7,705  | 642           | 30        | 174,624 | 14,552        | 690       |
| Sunday   | -       | -           | -         | -      | -             | -         | -       | -             | -         |
| Saturday | -       | -           | -         | -      | -             | -         | -       | -             | -         |
| Weekday  | 121,141 | 10,095      | 479       | 7,705  | 642           | 30        | 174,624 | 14,552        | 690       |
|          | Annual  | Avg Monthly | Avg Daily | Annual | Avg Monthly   | Avg Daily | Annual  | Avg Monthly   | Avg Daily |
|          |         | Passengers  |           |        | Revenue Hours |           |         | Revenue Miles |           |

|          | (           | Operating Costs |           |           | Passenger Revenue |           |           | Operating Subsidy |           |  |  |
|----------|-------------|-----------------|-----------|-----------|-------------------|-----------|-----------|-------------------|-----------|--|--|
|          | Annual      | Avg Monthly     | Avg Daily | Annual    | Avg Monthly       | Avg Daily | Annual    | Avg Monthly       | Avg Daily |  |  |
| Weekday  | \$1,116,954 | \$93,080        | \$4,415   | \$164,963 | \$13,747          | \$652     | \$951,991 | \$79,333          | \$3,763   |  |  |
| Saturday | \$-         | \$-             | \$-       | \$-       | \$-               | \$-       | \$-       | \$-               | Ş-        |  |  |
| Sunday   | \$-         | \$-             | \$-       | \$-       | \$-               | \$-       | \$-       | \$-               | Ş-        |  |  |
| Total    | \$1,116,954 | \$93,080        | \$4,415   | \$164,963 | \$13,747          | \$652     | \$951,991 | \$79,333          | \$3,763   |  |  |

|          | Passengers per<br>Revenue Hour | Subsidy per<br>Passenger | Cost per Revenue<br>Hour | Farebox Recovery |
|----------|--------------------------------|--------------------------|--------------------------|------------------|
| Weekday  | 15.7                           | \$7.86                   |                          | 14.8%            |
| Saturday | -                              | \$-                      |                          | - %              |
| Sunday   | -                              | \$-                      |                          | - %              |
| Total    | 15.7                           | \$7.86                   | \$144.96                 | 14.8%            |