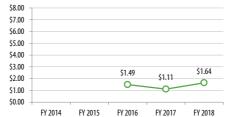

# **Operating Costs**

Hour

\$147.54

\$137.44

\$152.73

Subsidy per Cost per Revenue

Passenger

\$4.26

\$5.57

\$5.05

16.8

18.5

16.9

Farebox Recovery

15.3%

10.9%