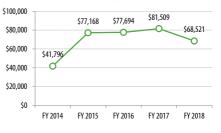

# **Passengers**

Passengers

14,601

16,829

16,449

# **Revenue Hours**

\$12,809

\$12,227

\$9,533

Passenger Devenue Operating Subsidy Passengers per Trip

\$24,115

\$29,953

\$43,329