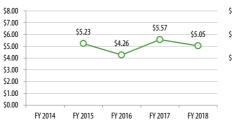

# **Operating Costs**

Hour

\$147.54

\$137.44

\$152.73

Subsidy per Cost per Revenue

Passenger

\$4.26

\$5.57

\$5.05

16.8

18.5

16.9

Farebox Recovery

15.3%

10.9%