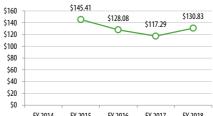

# **Operating Costs**

Subsidy per Cost per Revenue

Hour

\$132.55

\$92.25

\$101.92

Passenger

\$7.03