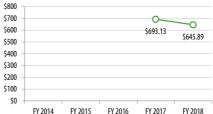

# **Operating Costs**

Subsidy per Cost per Revenue

Hour

\$129.48

\$136.35

\$146.18

Passenger

\$5.20

\$6.34

\$7.06

Farebox Recovery

18.1%

16.4%

14.3%