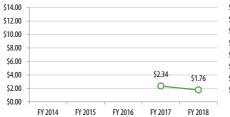

\$7.08

\$7.79

Farebox Recovery

14.8%

15.4%

13.3%

Passengers per

Revenue Hour