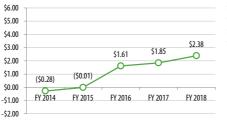

\$4,578

Passenger Devenue Operating Subsidy Passengers per Trip

\$69,765

\$78,030

\$47,925

# **Operating Costs**

Hour

\$147.54

\$137.44

\$152.73

Subsidy per Cost per Revenue

Passenger

\$4.26

\$5.57

\$5.05

16.8

18.5

16.9

Farebox Recovery

15.3%

10.9%