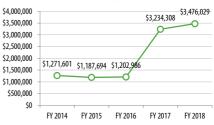

**Revenue Hours** 

9,300

23,052

23,006

**Operating Costs** 

\$1,202,986

\$3,234,308

\$3,476,029

listoric Trends

FY 2016

FY 2017

FY 2018

FY 2017/18 DATA

Passengers

472,718

658,869

665,936