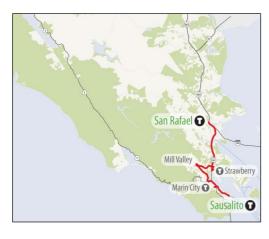

# **Appendix A: Route Profiles**

FY 2017 Farebox Recovery: 15% % transfer (to route): 25% % Clipper usage: 16%

|          |         | Passengers  |           |        | Revenue Hours |           |         | Revenue Miles |           |  |
|----------|---------|-------------|-----------|--------|---------------|-----------|---------|---------------|-----------|--|
|          | Annual  | Avg Monthly | Avg Daily | Annual | Avg Monthly   | Avg Daily | Annual  | Avg Monthly   | Avg Daily |  |
| Weekday  | 194,263 | 5,396       | 257       | 11,496 | 319           | 15        | 177,386 | 4,927         | 234       |  |
| Saturday | 27,564  | 766         | 174       | 1,541  | 43            | 10        | 24,621  | 684           | 156       |  |
| Sunday   | 26,171  | 727         | 145       | 1,720  | 48            | 10        | 27,378  | 761           | 152       |  |
| Total    | 247,998 | 6,889       | 226       | 14,757 | 410           | 13        | 229,385 | 6,372         | 209       |  |
|          |         |             |           |        |               |           |         |               |           |  |