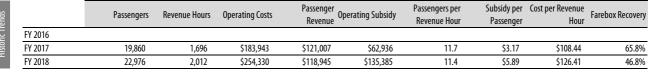

# Subsidy per Passenger

FY 2017 Farebox Recovery: **15%** % transfer (to route): **26%** % Clipper usage: **16%** 

|          | •       |             |           |        |               |           |         |               |           |
|----------|---------|-------------|-----------|--------|---------------|-----------|---------|---------------|-----------|
| Total    | 121,141 | 10,095      | 479       | 7,705  | 642           | 30        | 174,624 | 14,552        | 690       |
| Sunday   | -       | -           | -         | -      | -             | -         | -       | -             | -         |
| Saturday | -       | -           | -         | -      | -             | -         | -       | -             | -         |
| Weekday  | 121,141 | 10,095      | 479       | 7,705  | 642           | 30        | 174,624 | 14,552        | 690       |
|          | Annual  | Avg Monthly | Avg Daily | Annual | Avg Monthly   | Avg Daily | Annual  | Avg Monthly   | Avg Daily |
|          |         | Passengers  |           |        | Revenue Hours |           |         | Revenue Miles |           |

|          | (           | Operating Costs |           |           | Passenger Revenue |           |           | Operating Subsidy |           |  |  |
|----------|-------------|-----------------|-----------|-----------|-------------------|-----------|-----------|-------------------|-----------|--|--|
|          | Annual      | Avg Monthly     | Avg Daily | Annual    | Avg Monthly       | Avg Daily | Annual    | Avg Monthly       | Avg Daily |  |  |
| Weekday  | \$1,116,954 | \$93,080        | \$4,415   | \$164,963 | \$13,747          | \$652     | \$951,991 | \$79,333          | \$3,763   |  |  |
| Saturday | \$-         | \$-             | \$-       | \$-       | \$-               | \$-       | \$-       | \$-               | Ş-        |  |  |
| Sunday   | \$-         | \$-             | \$-       | \$-       | \$-               | \$-       | \$-       | \$-               | Ş-        |  |  |
| Total    | \$1,116,954 | \$93,080        | \$4,415   | \$164,963 | \$13,747          | \$652     | \$951,991 | \$79,333          | \$3,763   |  |  |

|          | Passengers per<br>Revenue Hour | Subsidy per<br>Passenger | Cost per Revenue<br>Hour | Farebox Recovery |
|----------|--------------------------------|--------------------------|--------------------------|------------------|
| Weekday  | 15.7                           | \$7.86                   |                          | 14.8%            |
| Saturday | -                              | \$-                      |                          | - %              |
| Sunday   | -                              | \$-                      |                          | - %              |
| Total    | 15.7                           | \$7.86                   | \$144.96                 | 14.8%            |