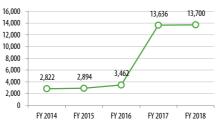

**Revenue Hours** 

3,462

13,636

13,700

**Operating Costs** 

\$457,211

\$1,901,678

\$2,054,477