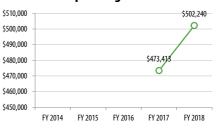

|          | Operating Costs |             |           | Passenger Revenue |             |           | Operating Subsidy |             |           |
|----------|-----------------|-------------|-----------|-------------------|-------------|-----------|-------------------|-------------|-----------|
|          | Annual          | Avg Monthly | Avg Daily | Annual            | Avg Monthly | Avg Daily | Annual            | Avg Monthly | Avg Daily |
| Weekday  | \$473,413       | \$13,150    | \$625     | \$57,438          | \$1,596     | \$76      | \$415,975         | \$11,555    | \$550     |
| Saturday | \$-             | \$-         | \$ -      | \$-               | \$-         | \$ -      | \$-               | \$-         | \$ -      |
| Sunday   | \$-             | \$-         | \$ -      | \$-               | \$-         | \$ -      | \$-               | \$-         | \$ -      |
| Total    | \$473,413       | \$13,150    | \$625     | \$57,438          | \$1,596     | \$76      | \$415,975         | \$11,555    | \$550     |