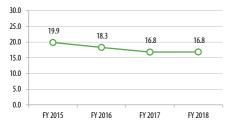

---|--------------------------------|--------------------------|--------------------------|------------------|
| Weekday  | 16.9                           | \$7.05                   |                          | 15.3%            |
| Saturday | 17.9                           | \$6.55                   |                          | 17.0%            |
| Sunday   | 15.2                           | \$7.88                   |                          | 14.8%            |
| Total    | 16.8                           | \$7.08                   | \$140.73                 | 15.4%            |

**Revenue Hours** 

15,330

14,757

14,885

**Operating Costs** 

\$2,041,616

\$2,076,786

\$2,252,338



FY 2016

FY 2017

FY 2018



Passengers

280,486

247,998

250,651



# **Passengers per Revenue Hour**



#### **Revenue Hours** 15,330

Passenger

Revenue

\$302,337

\$319,761

\$298,773

Operating Subsidy

\$1,739,279

\$1,757,025

\$1,953,565



# **Operating Costs**

Subsidy per Cost per Revenue

Hour

\$133.17

\$140.73

\$151.32

Passenger

\$6.20

\$7.08

\$7.79

Farebox Recovery

14.8%

15.4%

13.3%

Passengers per

Revenue Hour

18.3

16.8

16.8



#### **Subsidy per Passenger**







FY 2017 Farebox Recovery: **17%** % transfer (to route): **10%** % Clipper usage: **11%** 



|          | Passengers |             |           | Revenue Hours |             |           | Revenue Miles |             |           |
|----------|------------|-------------|-----------|---------------|-------------|-----------|---------------|-------------|-----------|
|          | Annual     | Avg Monthly