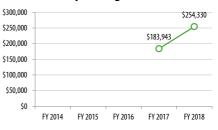

#### **Revenue Hours** 15,330

Passenger

Revenue

\$302,337

\$319,761

\$298,773

Operating Subsidy

\$1,739,279

\$1,757,025

\$1,953,565