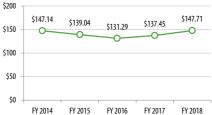

# **Operating Costs**

Subsidy per Cost per Revenue

Hour

\$131.29

\$137.45

\$147.71

Passenger

\$6.37