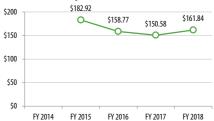

# Operating Costs

Subsidy per Cost per Revenue

Hour

\$129.35

\$140.30

\$151.09

Passenger

\$1.39

\$3.80

\$4.17

Farebox Recovery

45.2%

22.6%

20.1%