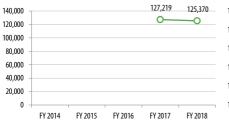

thly     Avg Daily     Annual     Avg Monthly     Avg Monthly< |

|          | Passengers per<br>Revenue Hour | Subsidy per<br>Passenger | Cost per Revenue<br>Hour | Farebox Recovery |
|----------|--------------------------------|--------------------------|--------------------------|------------------|
| Weekday  | 119.4                          | \$2.34                   |                          | 59.7%            |
| Saturday | -                              | \$-                      |                          | - %              |
| Sunday   | -                              | \$-                      |                          | - %              |
| Total    | 119.4                          | \$2.34                   | \$693.25                 | <b>59.7</b> %    |



#### Passengers







**Revenue Hours** 



# **Operating Costs**



# **Subsidy per Passenger**