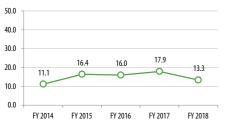

\$7.08

\$7.79

Farebox Recovery

14.8%

15.4%

13.3%

Passengers per

Revenue Hour

\$6.24

\$7.55

Farebox Recovery

13.2%

16.9%

14.0%

\$6.34

\$7.06

Farebox Recovery

18.1%

16.4%

14.3%

\$11.47

\$10.96

Farebox Recovery

16.0%

9.7%

9.3%

Passengers per

Revenue Hour

\$3.80

\$4.17

Farebox Recovery

45.2%

22.6%

20.1%

\$4.48

\$4.69

Farebox Recovery

28.4%

19.4%

17.5%

FY 2017 Farebox Recovery: 22% % transfer (to route): 9% % Clipper usage: 11%

|          | Passengers |             |           | Revenue Hours |             |           | Revenue Miles |             |           |
|----------|------------|-------------|-----------|---------------|-------------|-----------|---------------|-------------|-----------|
|          | Annual     | Avg Monthly | Avg Daily | Annual        | Avg Monthly | Avg Daily | Annual        | Avg Monthly | Avg Daily |
| Weekday  | 201,564    | 5,599       | 266       | 11,313        | 314         | 15        | 139,528       | 3,876       | 184       |
| Saturday | 18,489     | 514         | 117       | 1,517         | 42          | 10        | 18,370        | 510         | 116       |
| Sunday   | 17,183     | 477         | 95        | 1,761         | 49          | 10        | 21,402        | 595         | 119       |
| Total    | 237,236    | 6,590       | 217       | 14,590        | 405         | 13        | 179,300       | 4,981       | 164       |
|          |            |             |           |               |             |           |               |             |           |

\$4.17

\$4.90

Farebox Recovery

16.2%

21.7%

17.8%

\$12.00

\$13.48

Farebox Recovery

11.8%

8.4%

7.6%

\$1.83

\$2.28

Farebox Recovery

46.3%

52.7%

49.5%

\$11.29

\$11.47

Farebox Recovery

10.9%

8.7%

8.2%

\$1.78

\$2.63

31.7

31.5

23.7

Farebox Recovery

34.7%

29.0%

18.0%

\$5.57

\$5.05

16.8

18.5

16.9

Farebox Recovery

15.3%

10.9%

8.7%

Subsidy per Passenger

**Cost per Revenue Hour** 

Days of Service: School Days Avg Freq (Wkdy Peak): 6 trips Avg Freq (Wkdy Non-Peak): -Avg Freq (Wked): -

FY 2017 Farebox Recovery: 21% % transfer (to route): 0% % Clipper usage: 2%