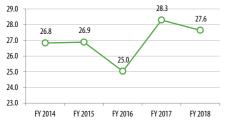

|          | Passengers per<br>Revenue Hour | Subsidy per<br>Passenger | Cost per Revenue<br>Hour | Farebox Recovery |
|----------|--------------------------------|--------------------------|--------------------------|------------------|
| Weekday  | 27.3                           | \$3.02                   |                          | 36.3%            |
| Saturday | 29.7                           | \$1.66                   |                          | 52.4%            |
| Sunday   | 27.6                           | \$1.51                   |                          | 60.8%            |
| Total    | 28.3                           | \$1.83                   | \$109.75                 | 52.7%            |

Passengers per

Revenue Hour

25.0

28.3

27.6

\$1.83

\$2.28

Farebox Recovery

46.3%

52.7%

49.5%