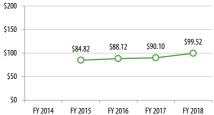

# **Operating Costs**

Subsidy per Cost per Revenue

Hour

\$131.29

\$137.45

\$147.71

Passenger

\$6.37

\$11.47

\$10.96

Farebox Recovery

16.0%

9.7%

9.3%

Passengers per

Revenue Hour

17.3

10.8

12.2

\$1,158,763

\$459,841

\$441,763