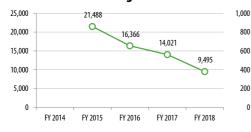

istoric Trends

FY 2017/18 DATA

Passengers

16,366

14,021

9,495

\$12,638

\$9,504