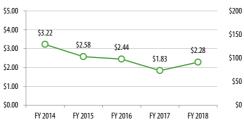

|          | Passengers per<br>Revenue Hour | Subsidy per<br>Passenger | Cost per Revenue<br>Hour | Farebox Recovery |
|----------|--------------------------------|--------------------------|--------------------------|------------------|
| Weekday  | 27.3                           | \$3.02                   |                          | 36.3%            |
| Saturday | 29.7                           | \$1.66                   |                          | 52.4%            |
| Sunday   | 27.6                           | \$1.51                   |                          | 60.8%            |
| Total    | 28.3                           | \$1.83                   | \$109.75                 | 52.7%            |

# **Operating Costs**

Subsidy per Cost per Revenue

Hour

\$113.73

\$109.75

\$124.78

Passenger

\$2.44

\$1.83

\$2.28

Farebox Recovery

46.3%

52.7%

49.5%