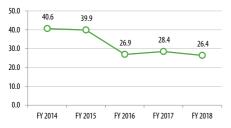

# **Operating Costs**

Subsidy per Cost per Revenue

Hour

\$140.50

\$132.89

\$152.81

Passenger

\$1.65

\$1.78

\$2.63

31.7

31.5

23.7

Farebox Recovery

34.7%

29.0%

18.0%