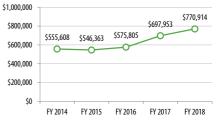

**Revenue Hours** 

15,330

14,757

14,885

**Operating Costs** 

\$2,041,616

\$2,076,786

\$2,252,338

**Revenue Hours** 

13,154

11,065

11,070

**Operating Costs** 

\$1,703,216

\$1,508,659

\$1,618,197

**Revenue Hours** 

9,300

23,052

23,006

**Operating Costs** 

\$1,202,986

\$3,234,308

\$3,476,029