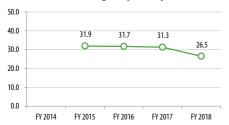

\$11.47

\$10.96

Farebox Recovery

16.0%

9.7%

9.3%

Passengers per

Revenue Hour

17.3

10.8

12.2

\$1,158,763

\$459,841

\$441,763