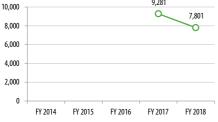

FY 2016

FY 2017

FY 2018

Passengers

280,486

247,998

250,651

#### **Revenue Hours** 15,330

Passenger

Revenue

\$302,337

\$319,761

\$298,773

Operating Subsidy

\$1,739,279

\$1,757,025

\$1,953,565