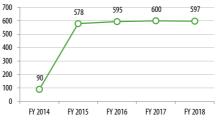

FY 2016

FY 2017

FY 2018

Passengers

280,486

247,998

250,651

FY 2017/18 DATA

FY 2016

FY 2017

FY 2018

Passengers

268,218

199,150

196,569

# **Cost per Revenue Hour**

Passengers

181,786

40,103

40,315

#### **Passengers**

Passengers

147,480

237,236

244,998

FY 2016

FY 2017

FY 2018

FY 2017/18 DATA

Passengers

37,276

36,328

36,010

# Passengers

Passengers

116,942

122,116

163,916

istoric Trends

FY 2016

FY 2017

FY 2018

FY 2017/18 DATA

Passengers

70,292

76,598

# **Passengers**

Passengers

14,601

16,829

16,449