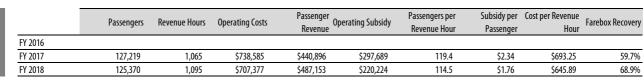

Annual     Avg Monthly     Avg Daily     Annual     Avg Monthly     Avg Monthly< |

|          | Passengers per<br>Revenue Hour | Subsidy per<br>Passenger | Cost per Revenue<br>Hour | Farebox Recovery |
|----------|--------------------------------|--------------------------|--------------------------|------------------|
| Weekday  | 119.4                          | \$2.34                   |                          | 59.7%            |
| Saturday | -                              | \$-                      |                          | - %              |
| Sunday   | -                              | \$-                      |                          | - %              |
| Total    | 119.4                          | \$2.34                   | \$693.25                 | <b>59.7</b> %    |



#### Passengers







**Revenue Hours** 



# **Operating Costs**



# **Subsidy per Passenger**