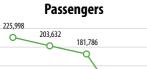

# **Cost per Revenue Hour**

Passengers

181,786

40,103

40,315

#### 40,315 0,103 0 $\mathbf{r}$ FY 2014 FY 2015 FY 2016 FY 2017 FY 2018

**Operating Costs** 

FY 2017 Farebox Recovery: 23% % transfer (to route): 17% % Clipper usage: 8%

|         |                             |                                                                  | Revenue Hours                                                                            |                                                                                                                         |                                                                                                                                               | Revenue Miles                                                                                                                                                      |                                                                                                                                                                                                      |                                                                                                                                                                                                                                    |
|---------|-----------------------------|------------------------------------------------------------------|------------------------------------------------------------------------------------------|-------------------------------------------------------------------------------------------------------------------------|-----------------------------------------------------------------------------------------------------------------------------------------------|--------------------------------------------------------------------------------------------------------------------------------------------------------------------|------------------------------------------------------------------------------------------------------------------------------------------------------------------------------------------------------|------------------------------------------------------------------------------------------------------------------------------------------------------------------------------------------------------------------------------------|
| Annual  | Avg Monthly                 | Avg Daily                                                        | Annual                                                                                   | Avg Monthly                                                                                                             | Avg Daily                                                                                                                                     | Annual                                                                                                                                                             | Avg Monthly                                                                                                                                                                                          | Avg Daily                                                                                                                                                                                                                          |
| 492,328 | 13,676                      | 650                                                              | 16,909                                                                                   | 470                                                                                                                     | 22                                                                                                                                            | 224,421                                                                                                                                                            | 6,234                                                                                                                                                                                                | 296                                                                                                                                                                                                                                |
| 84,453  | 2,346                       | 535                                                              | 2,860                                                                                    | 79                                                                                                                      | 18                                                                                                                                            | 43,336                                                                                                                                                             | 1,204                                                                                                                                                                                                | 274                                                                                                                                                                                                                                |
| 82,088  | 2,280                       | 456                                                              | 3,284                                                                                    | 91                                                                                                                      | 18                                                                                                                                            | 50,021                                                                                                                                                             | 1,389                                                                                                                                                                                                | 278                                                                                                                                                                                                                                |
| 658,869 | 18,302                      | 602                                                              | 23,052                                                                                   | 640                                                                                                                     | 21                                                                                                                                            | 317,778                                                                                                                                                            | 8,827                                                                                                                                                                                                | 290                                                                                                                                                                                                                                |
| -       | 492,328<br>84,453<br>82,088 | 492,328     13,676       84,453     2,346       82,088     2,280 | 492,328     13,676     650       84,453     2,346     535       82,088     2,280     456 | 492,328     13,676     650     16,909       84,453     2,346     535     2,860       82,088     2,280     456     3,284 | 492,328     13,676     650     16,909     470       84,453     2,346     535     2,860     79       82,088     2,280     456     3,284     91 | 492,328     13,676     650     16,909     470     22       84,453     2,346     535     2,860     79     18       82,088     2,280     456     3,284     91     18 | 492,328     13,676     650     16,909     470     22     224,421       84,453     2,346     535     2,860     79     18     43,336       82,088     2,280     456     3,284     91     18     50,021 | 492,328     13,676     650     16,909     470     22     224,421     6,234       84,453     2,346     535     2,860     79     18     43,336     1,204       82,088     2,280     456     3,284     91     18     50,021     1,389 |