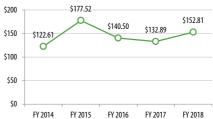

**Revenue Hours** 

263

317

346

**Operating Costs** 

\$36,924

\$42,180

\$52,862

# **Operating Costs**

Subsidy per Cost per Revenue

Hour

\$140.50

\$132.89

\$152.81

Passenger

\$1.65

\$1.78

\$2.63

31.7

31.5

23.7

Farebox Recovery

34.7%

29.0%

18.0%