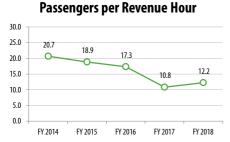

# **Passengers per Revenue Hour**

18.3

16.8

16.8

Passengers per

Revenue Hour

20.4

18.0

17.8

17.3

10.8

12.2

\$1,158,763

\$459,841

\$441,763