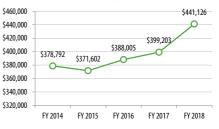

# **Operating Costs**

Subsidy per Cost per Revenue

Hour

\$133.17

\$140.73

\$151.32

Passenger

\$6.20

\$7.08

\$7.79

Farebox Recovery

14.8%

15.4%

13.3%

Passengers per

Revenue Hour