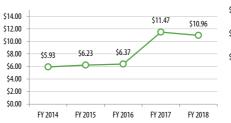

|          | Passengers |             |           | Revenue Hours |             |           | Revenue Miles |             |           |
|----------|------------|-------------|-----------|---------------|-------------|-----------|---------------|-------------|-----------|
|          | Annual     | Avg Monthly | Avg Daily | Annual        | Avg Monthly | Avg Daily | Annual        | Avg Monthly | Avg Daily |
| Weekday  | 40,103     | 1,114       | 53        | 3,707         | 103         | 5         | 37,048        | 1,029       | 49        |
| Saturday | -          | -           | -         | -             | -           | -         | -             | -           | -         |
| Sunday   | -          | -           | -         | -             | -           | -         | -             | -           | -         |
| Total    | 40,103     | 1,114       | 53        | 3,707         | 103         | 5         | 37,048        | 1,029       | 49        |

|          | Passengers per<br>Revenue Hour | Subsidy per<br>Passenger | Cost per Revenue<br>Hour | Farebox Recovery |
|----------|--------------------------------|--------------------------|--------------------------|------------------|
| Weekday  | 10.8                           | \$11.47                  |                          | 9.7%             |
| Saturday | -                              | \$-                      |                          | - %              |
| Sunday   | -                              | \$-                      |                          | - %              |
| Total    | 10.8                           | \$11.47                  | \$137.45                 | <b>9.7</b> %     |

# **Operating Costs**

Subsidy per Cost per Revenue

Hour

\$131.29

\$137.45

\$147.71

Passenger

\$6.37

\$11.47

\$10.96

Farebox Recovery

16.0%

9.7%

9.3%

Passengers per

Revenue Hour