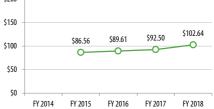

istoric Trends

FY 2016

FY 2017

FY 2018

FY 2017/18 DATA

Passengers

70,292

76,598

82,745