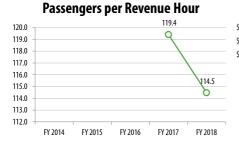

Avg Daily     Annual     Avg Monthly     Avg Monthly< |

|          | Passengers per<br>Revenue Hour | Subsidy per<br>Passenger | Cost per Revenue<br>Hour | Farebox Recovery |
|----------|--------------------------------|--------------------------|--------------------------|------------------|
| Weekday  | 119.4                          | \$2.34                   |                          | 59.7%            |
| Saturday | -                              | \$-                      |                          | - %              |
| Sunday   | -                              | \$-                      |                          | - %              |
| Total    | 119.4                          | \$2.34                   | \$693.25                 | <b>59.7</b> %    |



#### Passengers







**Revenue Hours** 



# **Operating Costs**



# **Subsidy per Passenger**