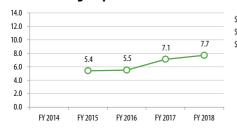

FY 2016

FY 2017

FY 2018

Passengers

280,486

247,998

250,651

**Revenue Hours** 

15,330

14,757

14,885

**Operating Costs** 

\$2,041,616

\$2,076,786

\$2,252,338