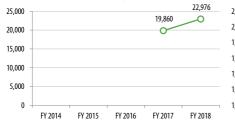

| \$62,936          | \$2,098     | \$124     |

|          | Passengers per<br>Revenue Hour | Subsidy per<br>Passenger | Cost per Revenue<br>Hour | Farebox Recovery |
|----------|--------------------------------|--------------------------|--------------------------|------------------|
| Weekday  | 11.7                           | \$3.17                   |                          | 65.8%            |
| Saturday | -                              | \$-                      |                          | - %              |
| Sunday   | -                              | \$-                      |                          | - %              |
| Total    | 11.7                           | \$3.17                   | \$108.44                 | <b>65.8</b> %    |

FY 2017/18 DATA



#### Passengers



# **Passengers per Revenue Hour**



# **Revenue Hours**



# **Operating Costs**

65.8%

46.8%



# **Subsidy per Passenger**







Days of Service: School Days Avg Freq (Wkdy Peak): 4 trips Avg Freq (Wkdy Non-Peak): -Avg Freq (Wked): -

FY 2017 Farebox Recovery: 16% % transfer (to route): 1% % Clipper usage: 8%



|          |        | Passengers  |           |        | Revenue Hours |           |        | Revenue Miles |           |  |
|----------|--------|-------------|-----------|--------|---------------|-----------|--------|---------------|-----------|--|
|          | Annual | Avg Monthly | Avg Daily | Annual | Avg Monthly   | Avg Daily | Annual | Avg Monthly   | Avg Daily |  |
| Weekday  | 13,757 | 417         | 25        | 600    | 18            | 1         | 8,580  | 260