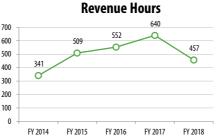

|          |        | Passengers  |           |        | Revenue Hours |           |        | Revenue Miles |           |  |
|----------|--------|-------------|-----------|--------|---------------|-----------|--------|---------------|-----------|--|
|          | Annual | Avg Monthly | Avg Daily | Annual | Avg Monthly   | Avg Daily | Annual | Avg Monthly   | Avg Daily |  |
| Weekday  | 34,820 | 1,055       | 64        | 640    | 19            | 1         | 4,753  | 144           | 9         |  |
| Saturday | -      | -           | -         | -      | -             | -         | -      | -             | -         |  |
| Sunday   | -      | -           | -         | -      | -             | -         | -      | -             | -         |  |
| Total    | 34,820 | 1,055       | 64        | 640    | 19            | 1         | 4,753  | 144           | 9         |  |
|          |        |             |           |        |               |           |        |               |           |  |

|          | Operating Costs |             |           | Passenger Revenue |             |           | Operating Subsidy |             |           |
|----------|-----------------|-------------|-----------|-------------------|-------------|-----------|-------------------|-------------|-----------|
|          | Annual          | Avg Monthly | Avg Daily | Annual            | Avg Monthly | Avg Daily | Annual            | Avg Monthly | Avg Daily |
| Weekday  | \$81,509        | \$2,470     | \$149     | \$17,140          | \$519       | \$31      | \$64,369          | \$1,951     | \$117     |
| Saturday | \$-             | \$-         | \$ -      | \$-               | \$-         | \$-       | \$-               | \$-         | \$ -      |
| Sunday   | \$-             | \$-         | \$ -      | \$-               | \$-         | \$-       | \$-               | \$-         | \$ -      |
| Total    | \$81,509        | \$2,470     | \$149     | \$17,140          | \$519       | \$31      | \$64,369          | \$1,951     | \$117     |