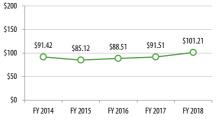

# **Operating Costs**

Subsidy per Cost per Revenue

Hour

\$129.48

\$136.35

\$146.18

Passenger

\$5.20

\$6.34

\$7.06

Farebox Recovery

18.1%

16.4%

14.3%