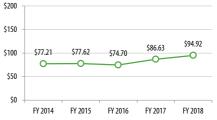

# **Operating Costs**

Subsidy per Cost per Revenue

Hour

\$74.70

\$86.63

\$94.92

Passenger

\$9.67