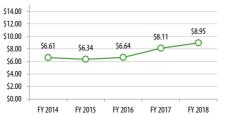

# **Operating Costs**

Subsidy per Cost per Revenue

Hour

\$132.55

\$92.25

\$101.92

Passenger

\$7.03

\$6.24

\$7.55

Farebox Recovery

13.2%

16.9%

14.0%