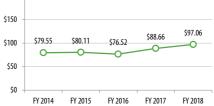

# **Operating Costs**

Subsidy per Cost per Revenue

Hour

\$76.52

\$88.66

\$97.06

Passenger

\$10.29