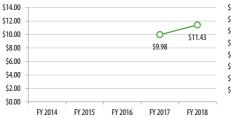

# **Operating Costs**

Subsidy per Cost per Revenue

Hour

\$132.55

\$92.25

\$101.92

Passenger

\$7.03

\$6.24

\$7.55

Farebox Recovery

13.2%

16.9%

14.0%