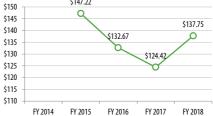

# **Operating Costs**

Subsidy per Cost per Revenue

Hour

\$133.17

\$140.73

\$151.32

Passenger

\$6.20

# **Operating Costs**

Subsidy per Cost per Revenue

Hour

\$132.55

\$92.25

\$101.92

Passenger

\$7.03

# **Operating Costs**

Subsidy per Cost per Revenue

Hour

\$129.48

\$136.35

\$146.18

Passenger

\$5.20

# **Operating Costs**

Subsidy per Cost per Revenue

Hour

\$131.29

\$137.45

\$147.71

Passenger

\$6.37

# Operating Costs

Subsidy per Cost per Revenue

Hour

\$129.35

\$140.30

\$151.09

Passenger

\$1.39

# **Operating Costs**

Subsidy per Cost per Revenue

Hour

\$132.05

\$139.46

\$149.96

Passenger

\$2.74

# **Operating Costs**

Subsidy per Cost per Revenue

Hour

\$132.57

\$86.65

\$98.29

Passenger

\$5.12

# **Operating Costs**

Subsidy per Cost per Revenue

Hour

\$74.70

\$86.63

\$94.92

Passenger

\$9.67

# **Operating Costs**

Subsidy per Cost per Revenue

Hour

\$113.73

\$109.75

\$124.78

Passenger

\$2.44

# **Operating Costs**

Subsidy per Cost per Revenue

Hour

\$76.52

\$88.66

\$97.06

Passenger

\$10.29

# **Operating Costs**

Subsidy per Cost per Revenue

Hour

\$140.50

\$132.89

\$152.81

Passenger

\$1.65

# **Operating Costs**

Hour

\$147.54

\$137.44

\$152.73

Subsidy per Cost per Revenue

Passenger

\$4.26