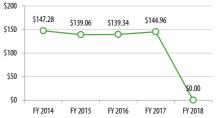

**Revenue Hours** 

263

317

346

**Operating Costs** 

\$36,924

\$42,180

\$52,862

FY 2017/18 DATA

FY 2016

FY 2017

FY 2018

# **Operating Costs**

Subsidy per Cost per Revenue

Hour

\$140.50

\$132.89

\$152.81

Passenger

\$1.65