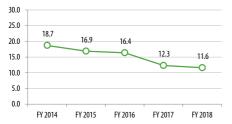

t per Revenue<br>Hour | Farebox Recovery |
|----------|--------------------------------|--------------------------|--------------------------|------------------|
| Weekday  | 13.0                           | \$5.84                   |                          | 17.7%            |
| Saturday | 10.9                           | \$7.23                   |                          | 14.9%            |
| Sunday   | 7.9                            | \$10.30                  |                          | 11.5%            |
| Total    | 12.3                           | \$6.24                   | \$92.25                  | <b>16.9</b> %    |

**Revenue Hours** 

14,872

17,553

17,906

Passengers

243,635

215,758

207,816

istoric Trends

FY 2016

FY 2017

FY 2018





# Passengers per Revenue Hour



**Revenue Hours** 

\$259,453

\$273,059

\$256,290

Passenger Operating Subsidy

\$1,711,719

\$1,346,260

\$1,568,730

Passengers per

Revenue Hour

16.4

12.3

11.6



# **Operating Costs**

Subsidy per Cost per Revenue

Hour

\$132.55

\$92.25

\$101.92

Passenger

\$7.03

\$6.24

\$7.55

Farebox Recovery

13.2%

16.9%

14.0%



# **Subsidy per Passenger**



# **Cost per Revenue Hour**



20,000

**Operating Costs** 

\$1,971,172

\$1,619,319

\$1,825,020



FY 2017 Farebox Recovery: 16% % transfer (to route): 24% % Clipper usage: 12%



|          | Passengers |             |           | Revenue Hours |             |           | Revenue Miles |             |           |
|----------|------------|-------------|-----------|---------------|-------------|-----------|---------------|----