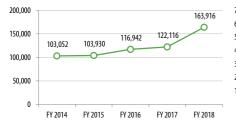

------|--------------------------------|--------------------------|--------------------------|------------------|
| Weekday  | 27.3                           | \$3.02                   |                          | 36.3%            |
| Saturday | 29.7                           | \$1.66                   |                          | 52.4%            |
| Sunday   | 27.6                           | \$1.51                   |                          | 60.8%            |
| Total    | 28.3                           | \$1.83                   | \$109.75                 | 52.7%            |

**Revenue Hours** 

4,673

4,316

5,930

**Operating Costs** 

\$531,384

\$473,726

\$739,882

istoric Trends

FY 2016

FY 2017

FY 2018

FY 2017/18 DATA

# Passengers

Passengers

116,942

122,116

163,916







# **Revenue Hours**

\$245,779

\$249,748

\$365,872

Passenger Operating Subsidy

\$285,605

\$223,978

\$374,010

Passengers per

Revenue Hour

25.0

28.3

27.6



# **Operating Costs**

Subsidy per Cost per Revenue

Hour

\$113.73

\$109.75

\$124.78

Passenger

\$2.44

\$1.83

\$2.28

Farebox Recovery

46.3%

52.7%

49.5%



# Subsidy per Passenger







FY 2017 Farebox Recovery: 9% % transfer (to route): 13% % Clipper usage: 12%

|          |        | Passengers  |           |        | Revenue Hours |           |         | Revenue Miles |           |  |  |
|----------|--------|-------------|-----------|--------|---------------|-----------|---------|---------------|-----------|--|--|
|          | Annual | Avg Monthly | Avg Daily | Annual | Avg Monthly   | Avg Daily | Annual  | A