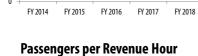

| Cost per Revenue<br>Hour | Farebox Recovery |
|---------------|-----------------|-----------|-------------------|--------------------------------|--------------------------|--------------------------|------------------|
| 3,185         | \$280,634       | \$28,092  | \$252,542         | 5.5                            | \$14.41                  | \$88.12                  | 10.0%            |
| 10,042        | \$904,806       | \$103,912 | \$800,894         | 7.1                            | \$11.23                  | \$90.10                  | 11.5%            |
| 10,123        | \$1,007,459     | \$103,529 | \$903,930         | 7.7                            | \$11.58                  | \$99.52                  | 10.3%            |

#### Passengers

Passengers

17,522

71,340

78,027







# **Revenue Hours**



# $\underset{_{\$14.50}}{\text{Subsidy per Passenger}}$



# **Operating Costs**

Cubaidu a sa Casta sa D







FY 2017 Farebox Recovery: 13% % transfer (to route): 16% % Clipper usage: 10%



|          |        | Passengers  |           | Revenue Hours |             |           | Revenue Miles |             |           |  |
|----------|--------|-------------|-----------|---------------|-------------|-----------|---------------|-------------|-----------|--|
|          | Annual | Avg Monthly | Avg Daily | Annual        | Avg Monthly | Avg Daily | Annual        | Avg Monthly | Avg Daily |  |
| Weekday  | 35,589 | 989         | 47        | 3,306         | 92          | 4         | 38,809        | 1,078       | 51        |  |
| Saturday | 3,911  | 109         | 25