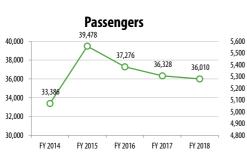

er<br>Passenger | Cost per Revenue<br>Hour | Farebox Recovery |
|----------|--------------------------------|--------------------------|--------------------------|------------------|
| Weekday  | 6.5                            | \$12.35                  |                          | 7.7%             |
| Saturday | 7.5                            | \$10.26                  |                          | 10.3%            |
| Sunday   | 6.0                            | \$13.21                  |                          | 8.0%             |
| Total    | 6.6                            | \$12.00                  | \$86.63                  | 8.4%             |

**Revenue Hours** 

5,475

5,492

5,535

**Operating Costs** 

\$408,987

\$475,778

\$525,378

FY 2016

FY 2017

FY 2018

FY 2017/18 DATA



Passengers

37,276

36,328

36,010

# **Passengers per Revenue Hour**



# **Revenue Hours**

Passenger Operating Subsidy

\$360,566

\$435,819

\$485,296

\$48,421

\$39,959

\$40,082

Passengers per

Revenue Hour

6.8

6.6

6.5



# **Operating Costs**

Subsidy per Cost per Revenue

Hour

\$74.70

\$86.63

\$94.92

Passenger

\$9.67

\$12.00

\$13.48

Farebox Recovery

11.8%

8.4%

7.6%





# **Cost per Revenue Hour**



**Subsidy per Passenger** 



FY 2017 Farebox Recovery: 53% % transfer (to route): 0% % Clipper usage: 0%



|          |         | Passengers  |           |        | Revenue Hours |           |        | Revenue Miles |           |  |
|----------|---------|-------------|-----------|--------|---------------|-----------|--------|---------------|-----------|--|
|