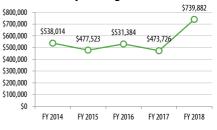

**Revenue Hours** 

4,673

4,316

5,930

**Operating Costs** 

\$531,384

\$473,726

\$739,882