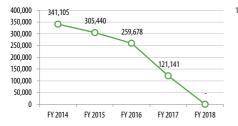

# Subsidy per Passenger

FY 2017 Farebox Recovery: **15%** % transfer (to route): **26%** % Clipper usage: **16%** 

|          | •       |             |           |        |               |           |         |               |           |
|----------|---------|-------------|-----------|--------|---------------|-----------|---------|---------------|-----------|
| Total    | 121,141 | 10,095      | 479       | 7,705  | 642           | 30        | 174,624 | 14,552        | 690       |
| Sunday   | -       | -           | -         | -      | -             | -         | -       | -             | -         |
| Saturday | -       | -           | -         | -      | -             | -         | -       | -             | -         |
| Weekday  | 121,141 | 10,095      | 479       | 7,705  | 642           | 30        | 174,624 | 14,552        | 690       |
|          | Annual  | Avg Monthly | Avg Daily | Annual | Avg Monthly   | Avg Daily | Annual  | Avg Monthly   | Avg Daily |
|          |         | Passengers  |           |        | Revenue Hours |           |         | Revenue Miles |           |

|          | (           | Operating Costs |           |           | Passenger Revenue |           |           | Operating Subsidy |           |  |  |
|----------|-------------|-----------------|-----------|-----------|-------------------|-----------|-----------|-------------------|-----------|--|--|
|          | Annual      | Avg Monthly     | Avg Daily | Annual    | Avg Monthly       | Avg Daily | Annual    | Avg Monthly       | Avg Daily |  |  |
| Weekday  | \$1,116,954 | \$93,080        | \$4,415   | \$164,963 | \$13,747          | \$652     | \$951,991 | \$79,333          | \$3,763   |  |  |
| Saturday | \$-         | \$-             | \$-       | \$-       | \$-               | \$-       | \$-       | \$-               | Ş-        |  |  |
| Sunday   | \$-         | \$-             | \$-       | \$-       | \$-               | \$-       | \$-       | \$-               | Ş-        |  |  |
| Total    | \$1,116,954 | \$93,080        | \$4,415   | \$164,963 | \$13,747          | \$652     | \$951,991 | \$79,333          | \$3,763   |  |  |

|          | Passengers per<br>Revenue Hour | Subsidy per<br>Passenger | Cost per Revenue<br>Hour | Farebox Recovery |
|----------|--------------------------------|--------------------------|--------------------------|------------------|
| Weekday  | 15.7                           | \$7.86                   |                          | 14.8%            |
| Saturday | -                              | \$-                      |                          | - %              |
| Sunday   | -                              | \$-                      |                          | - %              |
| Total    | 15.7                           | \$7.86                   | \$144.96                 | 14.8%            |