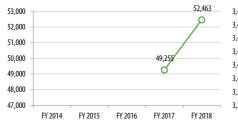

| \$11,555    | \$550     |

|          | Passengers per<br>Revenue Hour | Subsidy per<br>Passenger | Cost per Revenue<br>Hour | Farebox Recovery |
|----------|--------------------------------|--------------------------|--------------------------|------------------|
| Weekday  | 14.3                           | \$8.45                   |                          | 12.1%            |
| Saturday | -                              | \$-                      |                          | - %              |
| Sunday   | -                              | \$-                      |                          | - %              |
| Total    | 14.3                           | \$8.45                   | \$137.44                 | 12.1%            |

storic Trends

FY 2017/18 DATA



#### Passengers



# **Passengers per Revenue Hour**



# **Revenue Hours**



# **Operating Costs**



# **Subsidy per Passenger**









Days of Service: Wkdy Avg Freq (Wkdy Peak): 60 min Avg Freq (Wkdy Non-Peak): -Avg Freq (Wked): -

FY 2017 Farebox Recovery: 10% % transfer (to route): 26% % Clipper usage: 12%

|          | Passengers |             |           | Revenue Hours |             |           | Revenue Miles |             |           |
|----------|------------|-------------|-----------|---------------|-------------|-----------|---------------|-------------|-----------|
|          | Annual     | Avg Monthly | Avg Daily | Annual        | Avg Monthly | Avg Daily | Annual        | Avg Monthly | Avg Daily |
| Weekday  | 40,103     | 1,114       | 53        | 3,707         | 103         | 5