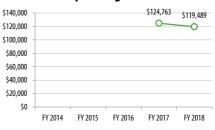

#### **Revenue Hours** 15,330

Passenger

Revenue

\$302,337

\$319,761

\$298,773

Operating Subsidy

\$1,739,279

\$1,757,025

\$1,953,565