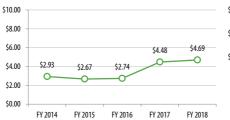

# **Operating Costs**

Subsidy per Cost per Revenue

Hour

\$132.05

\$139.46

\$149.96

Passenger

\$2.74

\$4.48

\$4.69

Farebox Recovery

28.4%

19.4%

17.5%

FY 2017 Farebox Recovery: 22% % transfer (to route): 9% % Clipper usage: 11%

|          | Passengers |             |           | Revenue Hours |             |           | Revenue Miles |             |           |
|----------|------------|-------------|-----------|---------------|-------------|-----------|---------------|-------------|-----------|
|          | Annual     | Avg Monthly | Avg Daily | Annual        | Avg Monthly | Avg Daily | Annual        | Avg Monthly | Avg Daily |
| Weekday  | 201,564    | 5,599       | 266       | 11,313        | 314         | 15        | 139,528       | 3,876       | 184       |
| Saturday | 18,489     | 514         | 117       | 1,517         | 42          | 10        | 18,370        | 510         | 116       |
| Sunday   | 17,183     | 477         | 95        | 1,761         | 49          | 10        | 21,402        | 595         | 119       |
| Total    | 237,236    | 6,590       | 217       | 14,590        | 405         | 13        | 179,300       | 4,981       | 164       |
|          |            |             |           |               |             |           |               |             |           |