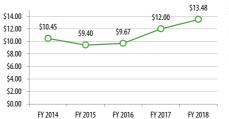

# **Operating Costs**

Subsidy per Cost per Revenue

Hour

\$74.70

\$86.63

\$94.92

Passenger

\$9.67

\$12.00

\$13.48

Farebox Recovery

11.8%

8.4%

7.6%