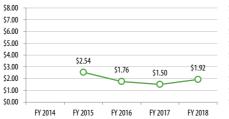

\$7.08

\$7.79

Farebox Recovery

14.8%

15.4%

13.3%

Passengers per

Revenue Hour

\$6.24

\$7.55

Farebox Recovery

13.2%

16.9%

14.0%

\$6.34

\$7.06

Farebox Recovery

18.1%

16.4%

14.3%

\$11.47

\$10.96

Farebox Recovery

16.0%

9.7%

9.3%

Passengers per

Revenue Hour

\$3.80

\$4.17

Farebox Recovery

45.2%

22.6%

20.1%

\$4.48

\$4.69

Farebox Recovery

28.4%

19.4%

17.5%

FY 2017 Farebox Recovery: 22% % transfer (to route): 9% % Clipper usage: 11%

|          | Passengers |             |           | Revenue Hours |             |           | Revenue Miles |             |           |
|----------|------------|-------------|-----------|---------------|-------------|-----------|---------------|-------------|-----------|
|          | Annual     | Avg Monthly | Avg Daily | Annual        | Avg Monthly | Avg Daily | Annual        | Avg Monthly | Avg Daily |
| Weekday  | 201,564    | 5,599       | 266       | 11,313        | 314         | 15        | 139,528       | 3,876       | 184       |
| Saturday | 18,489     | 514         | 117       | 1,517         | 42          | 10        | 18,370        | 510         | 116       |
| Sunday   | 17,183     | 477         | 95        | 1,761         | 49          | 10        | 21,402        | 595         | 119       |
| Total    | 237,236    | 6,590       | 217       | 14,590        | 405         | 13        | 179,300       | 4,981       | 164       |
|          |            |             |           |               |             |           |               |             |           |

\$12.00

\$13.48

Farebox Recovery

11.8%

8.4%

7.6%

\$1.83

\$2.28

Farebox Recovery

46.3%

52.7%

49.5%

\$11.29

\$11.47

Farebox Recovery

10.9%

8.7%

8.2%

\$1.78

\$2.63

31.7

31.5

23.7

Farebox Recovery

34.7%

29.0%

\$5.57

\$5.05

16.8

18.5

16.9

Farebox Recovery

15.3%

10.9%