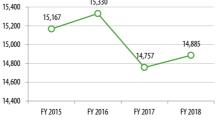

**Revenue Hours** 

15,330

14,757

14,885

**Operating Costs** 

\$2,041,616

\$2,076,786

\$2,252,338

#### **Revenue Hours** 15,330

Passenger

Revenue

\$302,337

\$319,761

\$298,773

Operating Subsidy

\$1,739,279