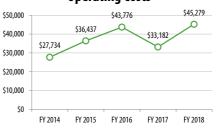

**Revenue Hours** 

15,330

14,757

14,885

**Operating Costs** 

\$2,041,616

\$2,076,786

\$2,252,338

# **Operating Costs**

Subsidy per Cost per Revenue

Hour

\$133.17

\$140.73

\$151.32

Passenger

\$6.20

**Revenue Hours** 

13,154

11,065

11,070

**Operating Costs** 

\$1,703,216

\$1,508,659

\$1,618,197

# **Operating Costs**

Subsidy per Cost per Revenue

Hour

\$129.48

\$136.35

\$146.18

Passenger

\$5.20

# **Operating Costs**

# **Operating Costs**

Subsidy per Cost per Revenue

Hour

\$131.29

\$137.45

\$147.71

Passenger

\$6.37

**Revenue Hours** 

9,300

23,052

23,006

**Operating Costs** 

\$1,202,986

\$3,234,308

\$3,476,029

# Operating Costs

Subsidy per Cost per Revenue

Hour

\$129.35

\$140.30

\$151.09

Passenger

\$1.39

**Revenue Hours** 

3,462

13,636

13,700

**Operating Costs** 

\$457,211

\$1,901,678

\$2,054,477

# **Operating Costs**

Subsidy per Cost per Revenue

Hour

\$132.05

\$139.46

\$149.96

Passenger

\$2.74

**Revenue Hours** 

6,795

14,590

14,841

**Operating Costs** 

\$900,804

\$1,264,294

\$1,458,817

# **Operating Costs**

Subsidy per Cost per Revenue

Hour

\$132.57

\$86.65

\$98.29

Passenger

\$5.12

**Revenue Hours** 

5,475

5,492

5,535

**Operating Costs** 

\$408,987

\$475,778

\$525,378

# **Operating Costs**

Subsidy per Cost per Revenue

Hour

\$74.70

\$86.63

\$94.92

Passenger

\$9.67

**Revenue Hours** 

4,673

4,316

5,930

**Operating Costs** 

\$531,384

\$473,726

\$739,882

# **Operating Costs**

Subsidy per Cost per Revenue

Hour

\$113.73

\$109.75

\$124.78

Passenger

\$2.44

**Revenue Hours** 

10,611

10,680

10,656

**Operating Costs** 

\$811,978

\$946,905

\$1,034,218

# **Operating Costs**

Subsidy per Cost per Revenue

Hour

\$76.52

\$88.66

\$97.06

Passenger

\$10.29

# **Operating Costs**

Days of Service: School Days Avg Freq (Wkdy Peak): 3 trips Avg Freq (Wkdy Non-Peak): -Avg Freq (Wked): -

FY 2017 Farebox Recovery: 29% % transfer (to route): 0% % Clipper usage: 4%

**Revenue Hours** 

263

317

346

**Operating Costs** 

\$36,924

\$42,180

\$52,862

# **Operating Costs**

Subsidy per Cost per Revenue

Hour

\$140.50

\$132.89

\$152.81

Passenger

\$1.65

# **Operating Costs**

**Subsidy per Passenger** 

Days of Service: School Days Avg Freq (Wkdy Peak): 5 trips Avg Freq (Wkdy Non-Peak): -Avg Freq (Wked): -

FY 2017 Farebox Recovery: 34% % transfer (to route): 0% % Clipper usage: 5%