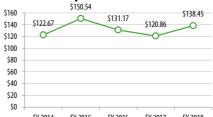

# **Operating Costs**

Subsidy per Cost per Revenue

Hour

\$133.17

\$140.73

\$151.32

Passenger

\$6.20

\$7.08

\$7.79

Farebox Recovery

14.8%

15.4%

13.3%

Passengers per

Revenue Hour