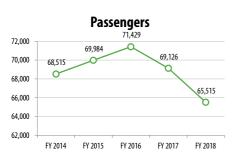

FY 2016

FY 2017

FY 2018

Passengers

280,486

247,998

250,651

FY 2017/18 DATA

FY 2016

FY 2017

FY 2018

Passengers

268,218

199,150

196,569

#### **Passengers**

Passengers

147,480

237,236

244,998