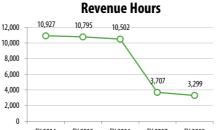

# **Revenue Hours**

**Revenue Hours** 

13,154

11,065

11,070

**Operating Costs** 

\$1,703,216

\$1,508,659

\$1,618,197