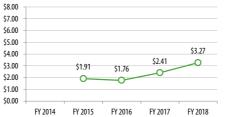

# **Operating Costs**

Subsidy per Cost per Revenue

Hour

\$132.55

\$92.25

\$101.92

Passenger

\$7.03

\$6.24

\$7.55

Farebox Recovery

13.2%

16.9%

14.0%