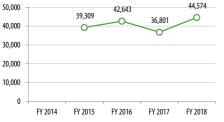

**Revenue Hours** 

14,872

17,553

17,906

Passengers

243,635

215,758

207,816