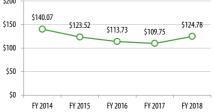

**Revenue Hours** 

10,611

10,680

10,656

**Operating Costs** 

\$811,978

\$946,905

\$1,034,218

istoric Trends

FY 2016

FY 2017

FY 2018

FY 2017/18 DATA

Passengers

70,292

76,598

82,745

# **Operating Costs**

Subsidy per Cost per Revenue

Hour

\$76.52

\$88.66

\$97.06

Passenger

\$10.29