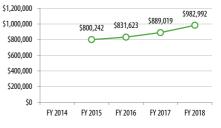

#### **Revenue Hours** 15,330

Passenger

Revenue

\$302,337

\$319,761

\$298,773

Operating Subsidy

\$1,739,279

\$1,757,025

\$1,953,565

# Passengers per Revenue Hour

**Revenue Hours** 

\$259,453

\$273,059

\$256,290

Passenger Operating Subsidy

\$1,711,719

\$1,346,260

\$1,568,730

Passengers per

Revenue Hour

16.4

12.3

11.6