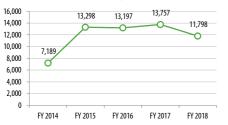

**Revenue Hours** 

15,330

14,757

14,885

**Operating Costs** 

\$2,041,616

\$2,076,786

\$2,252,338

#### **Revenue Hours** 15,330

Passenger

Revenue

\$302,337

\$319,761

\$298,773

Operating Subsidy

\$1,739,279