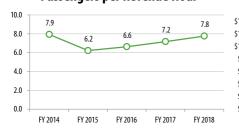

istoric Trends

FY 2016

FY 2017

FY 2018

FY 2017/18 DATA

Passengers

70,292

76,598

# Passengers per Revenue Hour

\$88,808

\$82,448

\$85,312

Passenger Operating Subsidy

\$723,170

\$864,457

\$948,906

Passengers per

Revenue Hour

6.6

7.2

7.8