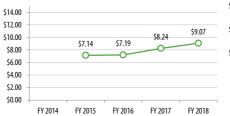

\$7.08

\$7.79

Farebox Recovery

14.8%

15.4%

13.3%

Passengers per

Revenue Hour

\$6.24

\$7.55

Farebox Recovery

13.2%

16.9%

14.0%

\$6.34

\$7.06

Farebox Recovery

18.1%

16.4%

14.3%