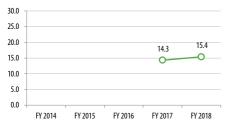

|          | Passengers per<br>Revenue Hour | Subsidy per<br>Passenger | Cost per Revenue<br>Hour | Farebox Recovery |
|----------|--------------------------------|--------------------------|--------------------------|------------------|
| Weekday  | 14.3                           | \$8.45                   |                          | 12.1%            |
| Saturday | -                              | \$-                      |                          | - %              |
| Sunday   | -                              | \$-                      |                          | - %              |
| Total    | 14.3                           | \$8.45                   | \$137.44                 | 12.1%            |