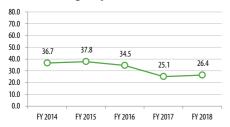

-----------|--------------------------|--------------------------|------------------|
| Weekday  | 28.0                           | \$3.93                   |                          | 21.0%            |
| Saturday | 19.7                           | \$5.90                   |                          | 17.0%            |
| Sunday   | 15.2                           | \$7.93                   |                          | 13.7%            |
| Total    | 25.1                           | \$4.48                   | \$139.46                 | <b>19.4</b> %    |

**Revenue Hours** 

3,462

13,636

13,700

**Operating Costs** 

\$457,211

\$1,901,678

\$2,054,477

listoric Trends

FY 2016

FY 2017

FY 2018

FY 2017/18 DATA



Passengers

119,593

342,178

361,490



# Passengers per Revenue Hour



# **Revenue Hours**

\$129,715

\$369,132

\$359,118

Passenger Operating Subsidy

\$327,496

\$1,532,546

\$1,695,359

Passengers per

Revenue Hour

34.5

25.1

26.4



# Subsidy per Passenger



# **Operating Costs**

Subsidy per Cost per Revenue

Hour

\$132.05

\$139.46

\$149.96

Passenger

\$2.74

\$4.48

\$4.69

Farebox Recovery

28.4%

19.4%

17.5%







FY 2017 Farebox Recovery: 22% % transfer (to route): 9% % Clipper usage: 11%



|          | Passengers |             |           | Revenue Hours |             |           | Revenue Miles |             |           |
|----------|------------|-------------|-----------|---------------|-------------|-----------|---------------|-------------|-----------|
|          | Annual     | Avg Monthly | Avg Daily | Annual        | Avg Monthly