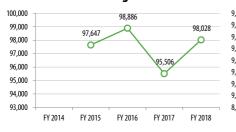

sidy per<br>Passenger | Cost per Revenue<br>Hour | Farebox Recovery |
|----------|--------------------------------|--------------------------|--------------------------|------------------|
| Weekday  | 11.4                           | \$7.14                   |                          | 12.5%            |
| Saturday | 7.5                            | \$11.09                  |                          | 9.9%             |
| Sunday   | 5.8                            | \$14.56                  |                          | 8.3%             |
| Total    | 9.9                            | \$8.24                   | \$92.54                  | 11.5%            |

**Revenue Hours** 

9,226

9,607

9,596

**Operating Costs** 

\$831,623

\$889,019

\$982,992



Passengers

98,886

95,506

98,028



# **Passengers per Revenue Hour**



# **Revenue Hours**

Passenger Operating Subsidy

\$710,664

\$787,196

\$889,139

\$120,959

\$101,823

\$93,853

Passengers per

Revenue Hour

10.7

9.9

10.2



#### **Subsidy per Passenger**



# **Operating Costs**

Subsidy per Cost per Revenue

Hour

\$90.14

\$92.54

\$102.44

Passenger

\$7.19

\$8.24

\$9.07

Farebox Recovery

14.5%

11.5%

9.5%



# **Cost per Revenue Hour**



FY 2017/18 DATA

FY 2016

FY 2017

FY 2018



FY 2017 Farebox Recovery: 12% % transfer (to route): 6% % Clipper usage: 13%



|        | Passengers       |                                        |                                                     | Revenue Hours                                      |                                                                  |