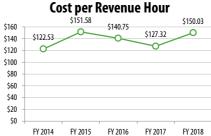

|          | Operating Costs |             |           | Passenger Revenue |             |           | Operating Subsidy |             |           |
|----------|-----------------|-------------|-----------|-------------------|-------------|-----------|-------------------|-------------|-----------|
|          | Annual          | Avg Monthly | Avg Daily | Annual            | Avg Monthly | Avg Daily | Annual            | Avg Monthly | Avg Daily |
| Weekday  | \$81,509        | \$2,470     | \$149     | \$17,140          | \$519       | \$31      | \$64,369          | \$1,951     | \$117     |
| Saturday | \$-             | \$-         | \$ -      | \$-               | \$-         | \$-       | \$-               | \$-         | \$ -      |
| Sunday   | \$-             | \$-         | \$ -      | \$-               | \$-         | \$-       | \$-               | \$-         | \$ -      |
| Total    | \$81,509        | \$2,470     | \$149     | \$17,140          | \$519       | \$31      | \$64,369          | \$1,951     | \$117     |

|          | Passengers per Trip | Subsidy per<br>Passenger | Cost per Revenue<br>Hour | Farebox Recovery |
|----------|---------------------|--------------------------|--------------------------|------------------|
| Weekday  | 28.4                | \$1.85                   |                          | 21.0%            |
| Saturday | -                   | \$-                      |                          | - %              |
| Sunday   | -                   | Ş-                       |                          | - %              |
| Total    | 28.4                | \$1.85                   | \$127.32                 | 21.0%            |