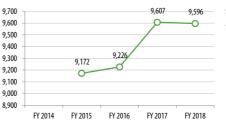

FY 2016

FY 2017

FY 2018

Passengers

280,486

247,998

250,651

FY 2017/18 DATA

FY 2016

FY 2017

FY 2018

Passengers

268,218

199,150

196,569