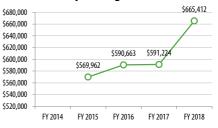

listoric Trends

FY 2016

FY 2017

FY 2018

FY 2017/18 DATA

Passengers

472,718

658,869

665,936