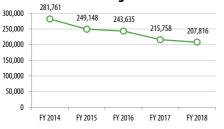

**Revenue Hours** 

14,872

17,553

17,906

Passengers

243,635

215,758

207,816