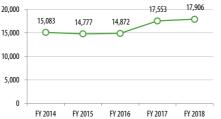

**Revenue Hours** 

14,872

17,553

17,906

Passengers

243,635

215,758

207,816