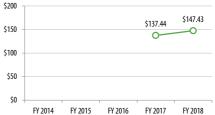

# **Operating Costs**

Subsidy per Cost per Revenue

Hour

\$133.17

\$140.73

\$151.32

Passenger

\$6.20

\$7.08

\$7.79

Farebox Recovery

14.8%

15.4%

13.3%

Passengers per

Revenue Hour

|          | Passengers per<br>Revenue Hour | Subsidy per<br>Passenger | Cost per Revenue<br>Hour | Farebox Recovery |
|----------|--------------------------------|--------------------------|--------------------------|------------------|
| Weekday  | 14.3                           | \$8.45                   |                          | 12.1%            |
| Saturday | -                              | \$-                      |                          | - %              |
| Sunday   | -                              | \$-                      |                          | - %              |
| Total    | 14.3                           | \$8.45                   | \$137.44                 | 12.1%            |