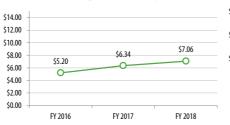

# **Operating Costs**

Subsidy per Cost per Revenue

Hour

\$129.48

\$136.35

\$146.18

Passenger

\$5.20

\$6.34

\$7.06

Farebox Recovery

18.1%

16.4%

14.3%