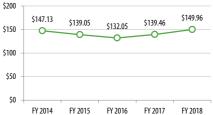

# **Operating Costs**

Subsidy per Cost per Revenue

Hour

\$132.05

\$139.46

\$149.96

Passenger

\$2.74

\$4.48

\$4.69

Farebox Recovery

28.4%

19.4%

17.5%

FY 2017 Farebox Recovery: 22% % transfer (to route): 9% % Clipper usage: 11%

|          | Passengers |             |           | Revenue Hours |             |           | Revenue Miles |             |           |
|----------|------------|-------------|-----------|---------------|-------------|-----------|---------------|-------------|-----------|
|          | Annual     | Avg Monthly | Avg Daily | Annual        | Avg Monthly | Avg Daily | Annual        | Avg Monthly | Avg Daily |
| Weekday  | 201,564    | 5,599       | 266       | 11,313        | 314         | 15        | 139,528       | 3,876       | 184       |
| Saturday | 18,489     | 514         | 117       | 1,517         | 42          | 10        | 18,370        | 510         | 116       |
| Sunday   | 17,183     | 477         | 95        | 1,761         | 49          | 10        | 21,402        | 595         | 119       |
| Total    | 237,236    | 6,590       | 217       | 14,590        | 405         | 13        | 179,300       | 4,981       | 164       |
|          |            |             |           |               |             |           |               |             |           |