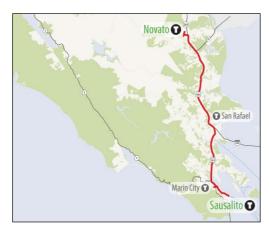

5.2%             |
| Total    | 7.2                            | \$11.29                  | \$88.66                  | 8.7%             |

**Revenue Hours** 

10,611

10,680

10,656

**Operating Costs** 

\$811,978

\$946,905

\$1,034,218

istoric Trends

FY 2016

FY 2017

FY 2018

FY 2017/18 DATA



Passengers

70,292

76,598

82,745



# Passengers per Revenue Hour





\$88,808

\$82,448

\$85,312

Passenger Operating Subsidy

\$723,170

\$864,457

\$948,906

Passengers per

Revenue Hour

6.6

7.2

7.8



# **Operating Costs**

Subsidy per Cost per Revenue

Hour

\$76.52

\$88.66

\$97.06

Passenger

\$10.29

\$11.29

\$11.47

Farebox Recovery

10.9%

8.7%

8.2%



# Subsidy per Passenger







FY 2017 Farebox Recovery: **15%** % transfer (to route): **26%** % Clipper usage: **16%** 



|          | •       |             |           |        |               |           |         |               |           |
|----------|---------|-------------|-----------|--------|---------------|-----------|---------|---------------|-----------|
| Total    | 121,141 | 10,095      | 479       | 7,705  | 642           | 30        | 174,624 | 14,552        | 690       |
| Sunday   | -       | -           | -         | -      | -             | -         | -       | -             | -         |
| Saturday | -       | -           | -         | -      | -             | -         | -       | -             | -         |
| Weekday  | 121,141 | 10,095      | 479       | 7,705  | 642           | 30        | 174,624 | 14,552        | 690       |
|          | Annual  | Avg Monthly | Avg Daily | Annua