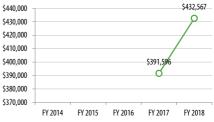

#### **Revenue Hours** 15,330

Passenger

Revenue

\$302,337

\$319,761

\$298,773

Operating Subsidy

\$1,739,279

\$1,757,025

\$1,953,565