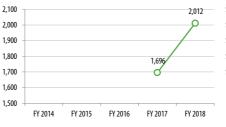

#### **Revenue Hours** 15,330

Passenger

Revenue

\$302,337

\$319,761

\$298,773

Operating Subsidy

\$1,739,279

\$1,757,025

\$1,953,565