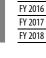

FY 2016

FY 2017

FY 2018

Passengers

280,486

247,998

250,651

FY 2017/18 DATA

FY 2016

FY 2017

FY 2018

Passengers

268,218

199,150

196,569