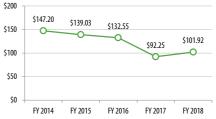

# **Operating Costs**

Subsidy per Cost per Revenue

Hour

\$132.55

\$92.25

\$101.92

Passenger

\$7.03