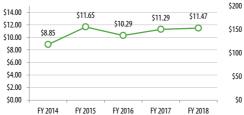

# **Operating Costs**

Subsidy per Cost per Revenue

Hour

\$76.52

\$88.66

\$97.06

Passenger

\$10.29

\$11.29

\$11.47

Farebox Recovery

10.9%

8.7%

8.2%