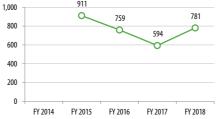

#### **Revenue Hours** 15,330

Passenger

Revenue

\$302,337

\$319,761

\$298,773

Operating Subsidy

\$1,739,279

\$1,757,025

\$1,953,565