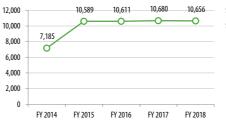

**Revenue Hours** 

10,611

10,680

10,656

**Operating Costs** 

\$811,978

\$946,905

\$1,034,218