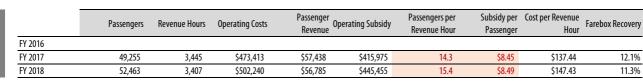

| Annual |             |           |        | Revenue Hours |           |        | Revenue Miles |           |  |
|--------|-------------|-----------|--------|---------------|-----------|--------|---------------|-----------|--|
| Annuai | Avg Monthly | Avg Daily | Annual | Avg Monthly   | Avg Daily | Annual | Avg Monthly   | Avg Daily |  |
| 49,255 | 1,368       | 65        | 3,445  | 96            | 5         | 32,408 | 900           | 43        |  |
| -      | -           | -         | -      | -             | -         | -      | -             | -         |  |
| -      | -           | -         | -      | -             | -         | -      | -             | -         |  |
| 49,255 | 1,368       | 65        | 3,445  | 96            | 5         | 32,408 | 900           | 43        |  |
|        | -           |           |        |               |           |        |               |           |  |

|          | Operating Costs |             |           | Passenger Revenue |             |           | Operating Subsidy |             |           |
|----------|-----------------|-------------|-----------|-------------------|-------------|-----------|-------------------|-------------|-----------|
|          | Annual          | Avg Monthly | Avg Daily | Annual            | Avg Monthly | Avg Daily | Annual            | Avg Monthly | Avg Daily |
| Weekday  | \$473,413       | \$13,150    | \$625     | \$57,438          | \$1,596     | \$76      | \$415,975         | \$11,555    | \$550     |
| Saturday | \$-             | \$-         | \$ -      | \$-               | \$-         | \$ -      | \$-               | \$-         | \$ -      |
| Sunday   | \$-             | \$-         | \$ -      | \$-               | \$-         | \$ -      | \$-               | \$-         | \$ -      |
| Total    | \$473,413       | \$13,150    | \$625     | \$57,438          | \$1,596     | \$76      | \$415,975         | \$11,555    | \$550     |

|          | Passengers per<br>Revenue Hour | Subsidy per<br>Passenger | Cost per Revenue<br>Hour | Farebox Recovery |
|----------|--------------------------------|--------------------------|--------------------------|------------------|
| Weekday  | 14.3                           | \$8.45                   |                          | 12.1%            |
| Saturday | -                              | \$-                      |                          | - %              |
| Sunday   | -                              | \$-                      |                          | - %              |
| Total    | 14.3                           | \$8.45                   | \$137.44                 | 12.1%            |