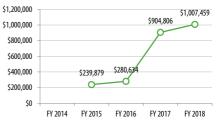

# **Cost per Revenue Hour**

Passengers

181,786

40,103

40,315

#### 40,315 0,103 0 $\mathbf{r}$ FY 2014 FY 2015 FY 2016 FY 2017 FY 2018

**Operating Costs** 

FY 2017 Farebox Recovery: 23% % transfer (to route): 17% % Clipper usage: 8%

|         |                             |                                                                  | Revenue Hours                                                                            |                                                                                                                         |                                                                                                                                               | Revenue Miles                                                                                                                                                      |                                                                                                                                                                                                      |                                                                                                                                                                                                                                    |
|---------|-----------------------------|------------------------------------------------------------------|------------------------------------------------------------------------------------------|-------------------------------------------------------------------------------------------------------------------------|-----------------------------------------------------------------------------------------------------------------------------------------------|--------------------------------------------------------------------------------------------------------------------------------------------------------------------|------------------------------------------------------------------------------------------------------------------------------------------------------------------------------------------------------|------------------------------------------------------------------------------------------------------------------------------------------------------------------------------------------------------------------------------------|
| Annual  | Avg Monthly                 | Avg Daily                                                        | Annual                                                                                   | Avg Monthly                                                                                                             | Avg Daily                                                                                                                                     | Annual                                                                                                                                                             | Avg Monthly                                                                                                                                                                                          | Avg Daily                                                                                                                                                                                                                          |
| 492,328 | 13,676                      | 650                                                              | 16,909                                                                                   | 470                                                                                                                     | 22                                                                                                                                            | 224,421                                                                                                                                                            | 6,234                                                                                                                                                                                                | 296                                                                                                                                                                                                                                |
| 84,453  | 2,346                       | 535                                                              | 2,860                                                                                    | 79                                                                                                                      | 18                                                                                                                                            | 43,336                                                                                                                                                             | 1,204                                                                                                                                                                                                | 274                                                                                                                                                                                                                                |
| 82,088  | 2,280                       | 456                                                              | 3,284                                                                                    | 91                                                                                                                      | 18                                                                                                                                            | 50,021                                                                                                                                                             | 1,389                                                                                                                                                                                                | 278                                                                                                                                                                                                                                |
| 658,869 | 18,302                      | 602                                                              | 23,052                                                                                   | 640                                                                                                                     | 21                                                                                                                                            | 317,778                                                                                                                                                            | 8,827                                                                                                                                                                                                | 290                                                                                                                                                                                                                                |
| -       | 492,328<br>84,453<br>82,088 | 492,328     13,676       84,453     2,346       82,088     2,280 | 492,328     13,676     650       84,453     2,346     535       82,088     2,280     456 | 492,328     13,676     650     16,909       84,453     2,346     535     2,860       82,088     2,280     456     3,284 | 492,328     13,676     650     16,909     470       84,453     2,346     535     2,860     79       82,088     2,280     456     3,284     91 | 492,328     13,676     650     16,909     470     22       84,453     2,346     535     2,860     79     18       82,088     2,280     456     3,284     91     18 | 492,328     13,676     650     16,909     470     22     224,421       84,453     2,346     535     2,860     79     18     43,336       82,088     2,280     456     3,284     91     18     50,021 | 492,328     13,676     650     16,909     470     22     224,421     6,234       84,453     2,346     535     2,860     79     18     43,336     1,204       82,088     2,280     456     3,284     91     18     50,021     1,389 |