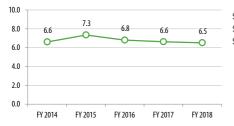

--|--------------------------------|--------------------------|--------------------------|------------------|
| Weekday  | 6.5                            | \$12.35                  |                          | 7.7%             |
| Saturday | 7.5                            | \$10.26                  |                          | 10.3%            |
| Sunday   | 6.0                            | \$13.21                  |                          | 8.0%             |
| Total    | 6.6                            | \$12.00                  | \$86.63                  | 8.4%             |

**Revenue Hours** 

5,475

5,492

5,535

**Operating Costs** 

\$408,987

\$475,778

\$525,378

FY 2016

FY 2017

FY 2018

FY 2017/18 DATA



Passengers

37,276

36,328

36,010

# **Passengers per Revenue Hour**



# **Revenue Hours**

Passenger Operating Subsidy

\$360,566

\$435,819

\$485,296

\$48,421

\$39,959

\$40,082

Passengers per

Revenue Hour

6.8

6.6

6.5



# **Operating Costs**

Subsidy per Cost per Revenue

Hour

\$74.70

\$86.63

\$94.92

Passenger

\$9.67

\$12.00

\$13.48

Farebox Recovery

11.8%

8.4%

7.6%





# **Cost per Revenue Hour**



**Subsidy per Passenger** 



FY 2017 Farebox Recovery: 53% % transfer (to route): 0% % Clipper usage: 0%



|          |         | Passengers  |           |        | Revenue Hours |           |        | Revenue Miles |           |  |
|----------|---------|-------------|-----------|--------|---------------|-----------|--------|---------------|-----------|--|
|          | Annual  | Avg Monthly | Avg Daily | Annual | Avg Monthly   | Avg Dail