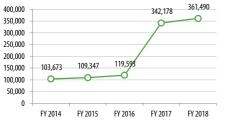

listoric Trends

FY 2016

FY 2017

FY 2018

FY 2017/18 DATA

Passengers

119,593

342,178

361,490