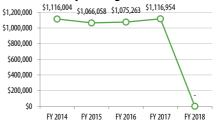

|          | (           | Operating Costs |           |           | Passenger Revenue |           |           | Operating Subsidy |           |  |  |
|----------|-------------|-----------------|-----------|-----------|-------------------|-----------|-----------|-------------------|-----------|--|--|
|          | Annual      | Avg Monthly     | Avg Daily | Annual    | Avg Monthly       | Avg Daily | Annual    | Avg Monthly       | Avg Daily |  |  |
| Weekday  | \$1,116,954 | \$93,080        | \$4,415   | \$164,963 | \$13,747          | \$652     | \$951,991 | \$79,333          | \$3,763   |  |  |
| Saturday | \$-         | \$-             | \$-       | \$-       | \$-               | \$-       | \$-       | \$-               | Ş-        |  |  |
| Sunday   | \$-         | \$-             | \$-       | \$-       | \$-               | \$-       | \$-       | \$-               | Ş-        |  |  |
| Total    | \$1,116,954 | \$93,080        | \$4,415   | \$164,963 | \$13,747          | \$652     | \$951,991 | \$79,333          | \$3,763   |  |  |