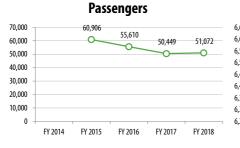

FY 2016

FY 2017

FY 2018

Passengers

280,486

247,998

250,651

FY 2017/18 DATA

FY 2016

FY 2017

FY 2018

Passengers

268,218

199,150

196,569