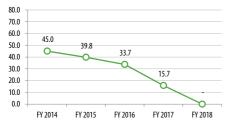

# Subsidy per Passenger

FY 2017 Farebox Recovery: **15%** % transfer (to route): **26%** % Clipper usage: **16%** 

|          | •       |             |           |        |               |           |         |               |           |
|----------|---------|-------------|-----------|--------|---------------|-----------|---------|---------------|-----------|
| Total    | 121,141 | 10,095      | 479       | 7,705  | 642           | 30        | 174,624 | 14,552        | 690       |
| Sunday   | -       | -           | -         | -      | -             | -         | -       | -             | -         |
| Saturday | -       | -           | -         | -      | -             | -         | -       | -             | -         |
| Weekday  | 121,141 | 10,095      | 479       | 7,705  | 642           | 30        | 174,624 | 14,552        | 690       |
|          | Annual  | Avg Monthly | Avg Daily | Annual | Avg Monthly   | Avg Daily | Annual  | Avg Monthly   | Avg Daily |
|          |         | Passengers  |           |        | Revenue Hours |           |         | Revenue Miles |           |

|          | (           | Operating Costs |           |           | Passenger Revenue |           |           | Operating Subsidy |           |  |  |
|----------|-------------|-----------------|-----------|-----------|-------------------|-----------|-----------|-------------------|-----------|--|--|
|          | Annual      | Avg Monthly     | Avg Daily | Annual    | Avg Monthly       | Avg Daily | Annual    | Avg Monthly       | Avg Daily |  |  |
| Weekday  | \$1,116,954 | \$93,080        | \$4,415   | \$164,963 | \$13,747          | \$652     | \$951,991 | \$79,333          | \$3,763   |  |  |
| Saturday | \$-         | \$-             | \$-       | \$-       | \$-               | \$-       | \$-       | \$-               | Ş-        |  |  |
| Sunday   | \$-         | \$-             | \$-       | \$-       | \$-               | \$-       | \$-       | \$-               | Ş-        |  |  |
| Total    | \$1,116,954 | \$93,080        | \$4,415   | \$164,963 | \$13,747          | \$652     | \$951,991 | \$79,333          | \$3,763   |  |  |

|          | Passengers per<br>Revenue Hour | Subsidy per<br>Passenger | Cost per Revenue<br>Hour | Farebox Recovery |
|----------|--------------------------------|--------------------------|--------------------------|------------------|
| Weekday  | 15.7                           | \$7.86                   |                          | 14.8%            |
| Saturday | -                              | \$-                      |                          | - %              |
| Sunday   | -                              | \$-                      |                          | - %              |
| Total    | 15.7                           | \$7.86                   | \$144.96                 | 14.8%            |