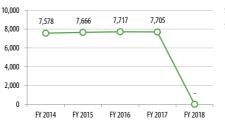

# Subsidy per Passenger

FY 2017 Farebox Recovery: **15%** % transfer (to route): **26%** % Clipper usage: **16%** 

|          | •       |             |           |        |               |           |         |               |           |
|----------|---------|-------------|-----------|--------|---------------|-----------|---------|---------------|-----------|
| Total    | 121,141 | 10,095      | 479       | 7,705  | 642           | 30        | 174,624 | 14,552        | 690       |
| Sunday   | -       | -           | -         | -      | -             | -         | -       | -             | -         |
| Saturday | -       | -           | -         | -      | -             | -         | -       | -             | -         |
| Weekday  | 121,141 | 10,095      | 479       | 7,705  | 642           | 30        | 174,624 | 14,552        | 690       |
|          | Annual  | Avg Monthly | Avg Daily | Annual | Avg Monthly   | Avg Daily | Annual  | Avg Monthly   | Avg Daily |
|          |         | Passengers  |           |        | Revenue Hours |           |         | Revenue Miles |           |