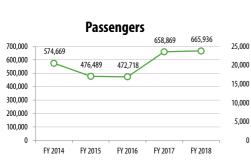

listoric Trends

FY 2016

FY 2017

FY 2018

FY 2017/18 DATA

Passengers

472,718

658,869

665,936