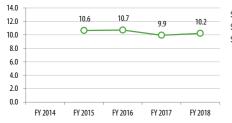

nue<br>Hour | Farebox Recovery |
|----------|--------------------------------|--------------------------|--------------------------|------------------|
| Weekday  | 11.4                           | \$7.14                   |                          | 12.5%            |
| Saturday | 7.5                            | \$11.09                  |                          | 9.9%             |
| Sunday   | 5.8                            | \$14.56                  |                          | 8.3%             |
| Total    | 9.9                            | \$8.24                   | \$92.54                  | 11.5%            |

**Revenue Hours** 

9,226

9,607

9,596

**Operating Costs** 

\$831,623

\$889,019

\$982,992



Passengers

98,886

95,506

98,028



# **Passengers per Revenue Hour**



# **Revenue Hours**

Passenger Operating Subsidy

\$710,664

\$787,196

\$889,139

\$120,959

\$101,823

\$93,853

Passengers per

Revenue Hour

10.7

9.9

10.2



#### **Subsidy per Passenger**



# **Operating Costs**

Subsidy per Cost per Revenue

Hour

\$90.14

\$92.54

\$102.44

Passenger

\$7.19

\$8.24

\$9.07

Farebox Recovery

14.5%

11.5%

9.5%



# **Cost per Revenue Hour**



FY 2017/18 DATA

FY 2016

FY 2017

FY 2018



FY 2017 Farebox Recovery: 12% % transfer (to route): 6% % Clipper usage: 13%



|        | Passengers       |                                        |                                                     | Revenue Hours                                      |                                                                  |