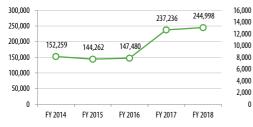

per Revenue<br>Hour | Farebox Recovery |
|----------|--------------------------------|--------------------------|--------------------------|------------------|
| Weekday  | 17.8                           | \$3.71                   |                          | 23.5%            |
| Saturday | 12.2                           | \$5.92                   |                          | 17.1%            |
| Sunday   | 9.8                            | \$7.66                   |                          | 14.2%            |
| Total    | 16.3                           | \$4.17                   | \$86.65                  | 21.7%            |

**Revenue Hours** 

6,795

14,590

14,841

**Operating Costs** 

\$900,804

\$1,264,294

\$1,458,817

#### **Passengers**

Passengers

147,480

237,236

244,998



# **Passengers per Revenue Hour**



#### **Revenue Hours** 14,841 14,590 C 6,795 6,440 6,349 C

Passenger Operating Subsidy

\$754,459

\$989,796

\$1,199,371

\$146,345

\$274,498

\$259,446

Passengers per

Revenue Hour

21.7

16.3

16.5



# **Operating Costs**

Subsidy per Cost per Revenue

Hour

\$132.57

\$86.65

\$98.29

Passenger

\$5.12

\$4.17

\$4.90

Farebox Recovery

16.2%

21.7%

17.8%



# **Subsidy per Passenger**



# **Cost per Revenue Hour**



FY 2017/18 DATA

FY 2016

FY 2017

FY 2018



Days of Service: Wkdy, Sa, Su Avg Freq (Wkdy Peak): 8 trips Avg Freq (Wkdy Non-Peak): -Avg Freq (Wked): 16 trips

FY 2017 Farebox Recovery: 8% % transfer (to route): 7% % Clipper usage: 11%



|        |                          |