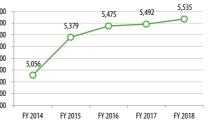

**Revenue Hours** 

5,475

5,492

5,535

**Operating Costs** 

\$408,987

\$475,778

\$525,378