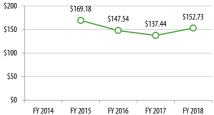

# **Operating Costs**

Hour

\$147.54

\$137.44

\$152.73

Subsidy per Cost per Revenue

Passenger

\$4.26