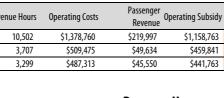

|          | Passengers |             |           | Revenue Hours |             |           | Revenue Miles |             |           |
|----------|------------|-------------|-----------|---------------|-------------|-----------|---------------|-------------|-----------|
|          | Annual     | Avg Monthly | Avg Daily | Annual        | Avg Monthly | Avg Daily | Annual        | Avg Monthly | Avg Daily |
| Weekday  | 40,103     | 1,114       | 53        | 3,707         | 103         | 5         | 37,048        | 1,029       | 49        |
| Saturday | -          | -           | -         | -             | -           | -         | -             | -           | -         |
| Sunday   | -          | -           | -         | -             | -           | -         | -             | -           | -         |
| Total    | 40,103     | 1,114       | 53        | 3,707         | 103         | 5         | 37,048        | 1,029       | 49        |

|          | Operating Costs |             |           | Passenger Revenue |             |           | Operating Subsidy |             |           |
|----------|-----------------|-------------|-----------|-------------------|-------------|-----------|-------------------|-------------|-----------|
|          | Annual          | Avg Monthly | Avg Daily | Annual            | Avg Monthly | Avg Daily | Annual            | Avg Monthly | Avg Daily |
| Weekday  | \$509,475       | \$14,152    | \$673     | \$49,634          | \$1,379     | \$66      | \$459,841         | \$12,773    | \$607     |
| Saturday | \$-             | \$-         | \$ -      | \$-               | \$-         | \$ -      | \$-               | \$-         | Ş -       |
| Sunday   | \$-             | \$-         | \$ -      | \$-               | \$-         | \$ -      | \$-               | \$-         | Ş -       |
| Total    | \$509,475       | \$14,152    | \$673     | \$49,634          | \$1,379     | \$66      | \$459,841         | \$12,773    | \$607     |