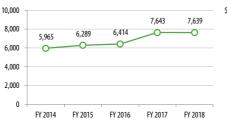

FY 2016

FY 2017

FY 2018

Passengers

280,486

247,998

250,651

FY 2017/18 DATA

FY 2016

FY 2017

FY 2018

Passengers

268,218

199,150

196,569

# **Cost per Revenue Hour**

Passengers

181,786

40,103

40,315