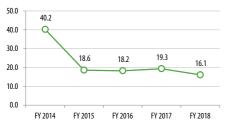

\$7.08

\$7.79

Farebox Recovery

14.8%

15.4%

13.3%

Passengers per

Revenue Hour

\$6.24

\$7.55

Farebox Recovery

13.2%

16.9%

14.0%

\$6.34

\$7.06

Farebox Recovery

18.1%

16.4%

14.3%

\$11.47

\$10.96

Farebox Recovery

16.0%

9.7%

9.3%

Passengers per

Revenue Hour

\$3.80

\$4.17

Farebox Recovery

45.2%

22.6%

20.1%

\$4.48

\$4.69

Farebox Recovery

28.4%

19.4%

17.5%

FY 2017 Farebox Recovery: 22% % transfer (to route): 9% % Clipper usage: 11%

|          | Passengers |             |           | Revenue Hours |             |           | Revenue Miles |             |           |
|----------|------------|-------------|-----------|---------------|-------------|-----------|---------------|-------------|-----------|
|          | Annual     | Avg Monthly | Avg Daily | Annual        | Avg Monthly | Avg Daily | Annual        | Avg Monthly | Avg Daily |
| Weekday  | 201,564    | 5,599       | 266       | 11,313        | 314         | 15        | 139,528       | 3,876       | 184       |
| Saturday | 18,489     | 514         | 117       | 1,517         | 42          | 10        | 18,370        | 510         | 116       |
| Sunday   | 17,183     | 477         | 95        | 1,761         | 49          | 10        | 21,402        | 595         | 119       |
| Total    | 237,236    | 6,590       | 217       | 14,590        | 405         | 13        | 179,300       | 4,981       | 164       |
|          |            |             |           |               |             |           |               |             |           |

\$4.17

\$4.90

Farebox Recovery

16.2%

21.7%

17.8%

\$12.00

\$13.48

Farebox Recovery

11.8%

8.4%

7.6%

\$1.83

\$2.28

Farebox Recovery

46.3%

52.7%

49.5%

\$11.29

\$11.47

Farebox Recovery

10.9%

8.7%

8.2%

\$1.78

\$2.63

31.7

31.5

23.7

Farebox Recovery

34.7%

29.0%

18.0%

\$5.57

\$5.05

16.8

18.5

16.9

Farebox Recovery

15.3%

10.9%

8.7%

Subsidy per Passenger

**Cost per Revenue Hour** 

Days of Service: School Days Avg Freq (Wkdy Peak): 6 trips Avg Freq (Wkdy Non-Peak): -Avg Freq (Wked): -

FY 2017 Farebox Recovery: 21% % transfer (to route): 0% % Clipper usage: 2%