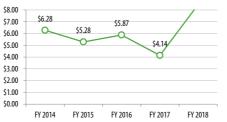

\$7.08

\$7.79

Farebox Recovery

14.8%

15.4%

13.3%

Passengers per

Revenue Hour

# **Operating Costs**

Subsidy per Cost per Revenue

Hour

\$132.55

\$92.25

\$101.92

Passenger

\$7.03

\$6.24

\$7.55

Farebox Recovery

13.2%

16.9%

14.0%

# **Operating Costs**

Subsidy per Cost per Revenue

Hour

\$129.48

\$136.35

\$146.18

Passenger

\$5.20

\$6.34

\$7.06

Farebox Recovery

18.1%

16.4%

14.3%

# **Operating Costs**

Subsidy per Cost per Revenue

Hour

\$131.29

\$137.45

\$147.71

Passenger

\$6.37

\$11.47

\$10.96

Farebox Recovery

16.0%

9.7%

9.3%

Passengers per

Revenue Hour

# Operating Costs

Subsidy per Cost per Revenue

Hour

\$129.35

\$140.30

\$151.09

Passenger

\$1.39

\$3.80

\$4.17

Farebox Recovery

45.2%

22.6%

20.1%

# **Operating Costs**

Subsidy per Cost per Revenue

Hour

\$132.05

\$139.46

\$149.96

Passenger

\$2.74

\$4.48

\$4.69

Farebox Recovery

28.4%

19.4%

17.5%

FY 2017 Farebox Recovery: 22% % transfer (to route): 9% % Clipper usage: 11%

|          | Passengers |             |           | Revenue Hours |             |           | Revenue Miles |             |           |
|----------|------------|-------------|-----------|---------------|-------------|-----------|---------------|-------------|-----------|
|          | Annual     | Avg Monthly | Avg Daily | Annual        | Avg Monthly | Avg Daily | Annual        | Avg Monthly | Avg Daily |
| Weekday  | 201,564    | 5,599       | 266       | 11,313        | 314         | 15        | 139,528       | 3,876       | 184       |
| Saturday | 18,489     | 514         | 117       | 1,517         | 42          | 10        | 18,370        | 510         | 116       |
| Sunday   | 17,183     | 477         | 95        | 1,761         | 49          | 10        | 21,402        | 595         | 119       |
| Total    | 237,236    | 6,590       | 217       | 14,590        | 405         | 13        | 179,300       | 4,981       | 164       |
|          |            |             |           |               |             |           |               |             |           |

# **Operating Costs**

Subsidy per Cost per Revenue

Hour

\$132.57

\$86.65

\$98.29

Passenger

\$5.12

\$4.17

\$4.90

Farebox Recovery

16.2%

21.7%

17.8%

# **Operating Costs**

Subsidy per Cost per Revenue

Hour

\$74.70

\$86.63

\$94.92

Passenger

\$9.67

\$12.00

\$13.48

Farebox Recovery

11.8%

8.4%

7.6%

# **Operating Costs**

Subsidy per Cost per Revenue

Hour

\$113.73

\$109.75

\$124.78

Passenger

\$2.44

\$1.83

\$2.28

Farebox Recovery

46.3%

52.7%

49.5%

# **Operating Costs**

Subsidy per Cost per Revenue

Hour

\$76.52

\$88.66

\$97.06

Passenger

\$10.29

\$11.29

\$11.47

Farebox Recovery

10.9%

8.7%

8.2%

# **Operating Costs**

Subsidy per Cost per Revenue

Hour

\$140.50

\$132.89

\$152.81

Passenger

\$1.65

\$1.78

\$2.63

31.7

31.5

23.7

Farebox Recovery

34.7%

29.0%

# **Operating Costs**

Hour

\$147.54

\$137.44

\$152.73

Subsidy per Cost per Revenue

Passenger

\$4.26

\$5.57

\$5.05

16.8

18.5

16.9

Farebox Recovery

15.3%

10.9%