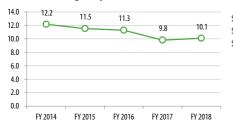

**Revenue Hours** 

14,872

17,553

17,906

Passengers

243,635

215,758

207,816

\$1,568,730

Passengers per

Revenue Hour

16.4

12.3

11.6