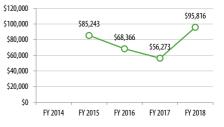

# **Cost per Revenue Hour**

Passengers

181,786

40,103

40,315

#### 40,315 0,103 0 $\mathbf{r}$ FY 2014 FY 2015 FY 2016 FY 2017 FY 2018

**Operating Costs** 

FY 2017 Farebox Recovery: 23% % transfer (to route): 17% % Clipper usage: 8%

|         |                             |                                                                  | Revenue Hours                                                                            |                                                                                                                         |                                                                                                                                               | Revenue Miles                                                                                                                                                      |                                                                                                                                                                                                      |                                                                                                                                                                                                                                    |
|---------|-----------------------------|------------------------------------------------------------------|------------------------------------------------------------------------------------------|-------------------------------------------------------------------------------------------------------------------------|-----------------------------------------------------------------------------------------------------------------------------------------------|--------------------------------------------------------------------------------------------------------------------------------------------------------------------|------------------------------------------------------------------------------------------------------------------------------------------------------------------------------------------------------|------------------------------------------------------------------------------------------------------------------------------------------------------------------------------------------------------------------------------------|
| Annual  | Avg Monthly                 | Avg Daily                                                        | Annual                                                                                   | Avg Monthly                                                                                                             | Avg Daily                                                                                                                                     | Annual                                                                                                                                                             | Avg Monthly                                                                                                                                                                                          | Avg Daily                                                                                                                                                                                                                          |
| 492,328 | 13,676                      | 650                                                              | 16,909                                                                                   | 470                                                                                                                     | 22                                                                                                                                            | 224,421                                                                                                                                                            | 6,234                                                                                                                                                                                                | 296                                                                                                                                                                                                                                |
| 84,453  | 2,346                       | 535                                                              | 2,860                                                                                    | 79                                                                                                                      | 18                                                                                                                                            | 43,336                                                                                                                                                             | 1,204                                                                                                                                                                                                | 274                                                                                                                                                                                                                                |
| 82,088  | 2,280                       | 456                                                              | 3,284                                                                                    | 91                                                                                                                      | 18                                                                                                                                            | 50,021                                                                                                                                                             | 1,389                                                                                                                                                                                                | 278                                                                                                                                                                                                                                |
| 658,869 | 18,302                      | 602                                                              | 23,052                                                                                   | 640                                                                                                                     | 21                                                                                                                                            | 317,778                                                                                                                                                            | 8,827                                                                                                                                                                                                | 290                                                                                                                                                                                                                                |
| -       | 492,328<br>84,453<br>82,088 | 492,328     13,676       84,453     2,346       82,088     2,280 | 492,328     13,676     650       84,453     2,346     535       82,088     2,280     456 | 492,328     13,676     650     16,909       84,453     2,346     535     2,860       82,088     2,280     456     3,284 | 492,328     13,676     650     16,909     470       84,453     2,346     535     2,860     79       82,088     2,280     456     3,284     91 | 492,328     13,676     650     16,909     470     22       84,453     2,346     535     2,860     79     18       82,088     2,280     456     3,284     91     18 | 492,328     13,676     650     16,909     470     22     224,421       84,453     2,346     535     2,860     79     18     43,336       82,088     2,280     456     3,284     91     18     50,021 | 492,328     13,676     650     16,909     470     22     224,421     6,234       84,453     2,346     535     2,860     79     18     43,336     1,204       82,088     2,280     456     3,284     91     18     50,021     1,389 |