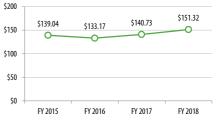

# **Operating Costs**

Subsidy per Cost per Revenue

Hour

\$133.17

\$140.73

\$151.32

Passenger

\$6.20