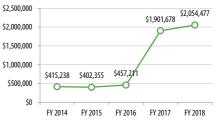

**Revenue Hours** 

3,462

13,636

13,700

**Operating Costs** 

\$457,211

\$1,901,678

\$2,054,477