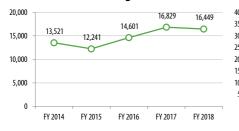

FY 2017/18 DATA

FY 2016

FY 2017

FY 2018

# **Passengers**

Passengers

14,601

16,829

16,449