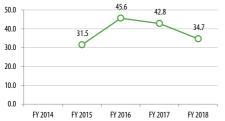

18.3

16.8

16.8

Passengers per

Revenue Hour

20.4

18.0

17.8

17.3

10.8

12.2

\$1,158,763

\$459,841

\$441,763

Passengers per

Revenue Hour

34.5

25.1

26.4

Passengers per

Revenue Hour

21.7

16.3

16.5

Passengers per

Revenue Hour

6.8

6.6

6.5

Passengers per

Revenue Hour

25.0

28.3

27.6

Passengers per

Revenue Hour

6.6

7.2

7.8

\$1.78

\$2.63

31.7

31.5

23.7

Farebox Recovery

34.7%

29.0%

\$5.57

\$5.05

16.8

18.5

16.9

Farebox Recovery

15.3%

10.9%