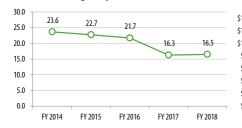

ry |
|----------|--------------------------------|--------------------------|--------------------------|------------------|
| Weekday  | 17.8                           | \$3.71                   |                          | 23.5%            |
| Saturday | 12.2                           | \$5.92                   |                          | 17.1%            |
| Sunday   | 9.8                            | \$7.66                   |                          | 14.2%            |
| Total    | 16.3                           | \$4.17                   | \$86.65                  | 21.7%            |

**Revenue Hours** 

6,795

14,590

14,841

**Operating Costs** 

\$900,804

\$1,264,294

\$1,458,817

#### **Passengers**

Passengers

147,480

237,236

244,998



# **Passengers per Revenue Hour**



#### **Revenue Hours** 14,841 14,590 C 6,795 6,440 6,349 C

Passenger Operating Subsidy

\$754,459

\$989,796

\$1,199,371

\$146,345

\$274,498

\$259,446

Passengers per

Revenue Hour

21.7

16.3

16.5



# **Operating Costs**

Subsidy per Cost per Revenue

Hour

\$132.57

\$86.65

\$98.29

Passenger

\$5.12

\$4.17

\$4.90

Farebox Recovery

16.2%

21.7%

17.8%



# **Subsidy per Passenger**



# **Cost per Revenue Hour**



FY 2017/18 DATA

FY 2016

FY 2017

FY 2018



Days of Service: Wkdy, Sa, Su Avg Freq (Wkdy Peak): 8 trips Avg Freq (Wkdy Non-Peak): -Avg Freq (Wked): 16 trips

FY 2017 Farebox Recovery: 8% % transfer (to route): 7% % Clipper usage: 11%



|        |                          |                                                        | Revenue Hours