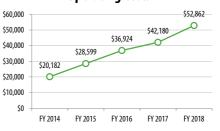

**Revenue Hours** 

263

317

346

**Operating Costs** 

\$36,924

\$42,180

\$52,862

FY 2017/18 DATA

FY 2016

FY 2017

FY 2018