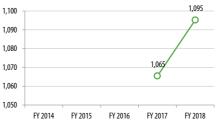

ual     Avg Monthly     Avg Monthly< |

|          | Passengers per<br>Revenue Hour | Subsidy per<br>Passenger | Cost per Revenue<br>Hour | Farebox Recovery |
|----------|--------------------------------|--------------------------|--------------------------|------------------|
| Weekday  | 119.4                          | \$2.34                   |                          | 59.7%            |
| Saturday | -                              | \$-                      |                          | - %              |
| Sunday   | -                              | \$-                      |                          | - %              |
| Total    | 119.4                          | \$2.34                   | \$693.25                 | <b>59.7</b> %    |



#### Passengers







**Revenue Hours** 



# **Operating Costs**



# **Subsidy per Passenger**