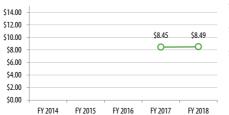

|          | Passengers per<br>Revenue Hour | Subsidy per<br>Passenger | Cost per Revenue<br>Hour | Farebox Recovery |
|----------|--------------------------------|--------------------------|--------------------------|------------------|
| Weekday  | 14.3                           | \$8.45                   |                          | 12.1%            |
| Saturday | -                              | \$-                      |                          | - %              |
| Sunday   | -                              | \$-                      |                          | - %              |
| Total    | 14.3                           | \$8.45                   | \$137.44                 | 12.1%            |