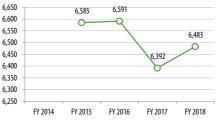

FY 2016

FY 2017

FY 2018

Passengers

280,486

247,998

250,651

FY 2017/18 DATA

FY 2016

FY 2017

FY 2018

Passengers

268,218

199,150

196,569