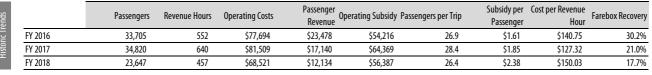

|          |        | Passengers  |           |        | Revenue Hours |           |        | Revenue Miles |           |  |
|----------|--------|-------------|-----------|--------|---------------|-----------|--------|---------------|-----------|--|
|          | Annual | Avg Monthly | Avg Daily | Annual | Avg Monthly   | Avg Daily | Annual | Avg Monthly   | Avg Daily |  |
| Weekday  | 34,820 | 1,055       | 64        | 640    | 19            | 1         | 4,753  | 144           | 9         |  |
| Saturday | -      | -           | -         | -      | -             | -         | -      | -             | -         |  |
| Sunday   | -      | -           | -         | -      | -             | -         | -      | -             | -         |  |
| Total    | 34,820 | 1,055       | 64        | 640    | 19            | 1         | 4,753  | 144           | 9         |  |
|          |        |             |           |        |               |           |        |               |           |  |

|          | Operating Costs |             |           | Passenger Revenue |             |           | Operating Subsidy |             |           |
|----------|-----------------|-------------|-----------|-------------------|-------------|-----------|-------------------|-------------|-----------|
|          | Annual          | Avg Monthly | Avg Daily | Annual            | Avg Monthly | Avg Daily | Annual            | Avg Monthly | Avg Daily |
| Weekday  | \$81,509        | \$2,470     | \$149     | \$17,140          | \$519       | \$31      | \$64,369          | \$1,951     | \$117     |
| Saturday | \$-             | \$-         | \$ -      | \$-               | \$-         | \$-       | \$-               | \$-         | \$ -      |
| Sunday   | \$-             | \$-         | \$ -      | \$-               | \$-         | \$-       | \$-               | \$-         | \$ -      |
| Total    | \$81,509        | \$2,470     | \$149     | \$17,140          | \$519       | \$31      | \$64,369          | \$1,951     | \$117     |

|          | Passengers per Trip | Subsidy per<br>Passenger | Cost per Revenue<br>Hour | Farebox Recovery |
|----------|---------------------|--------------------------|--------------------------|------------------|
| Weekday  | 28.4                | \$1.85                   |                          | 21.0%            |
| Saturday | -                   | \$-                      |                          | - %              |
| Sunday   | -                   | Ş-                       |                          | - %              |
| Total    | 28.4                | \$1.85                   | \$127.32                 | 21.0%            |