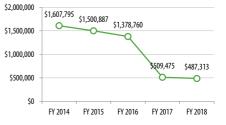

|          | Passengers |             |           | Revenue Hours |             |           | Revenue Miles |             |           |
|----------|------------|-------------|-----------|---------------|-------------|-----------|---------------|-------------|-----------|
|          | Annual     | Avg Monthly | Avg Daily | Annual        | Avg Monthly | Avg Daily | Annual        | Avg Monthly | Avg Daily |
| Weekday  | 40,103     | 1,114       | 53        | 3,707         | 103         | 5         | 37,048        | 1,029       | 49        |
| Saturday | -          | -           | -         | -             | -           | -         | -             | -           | -         |
| Sunday   | -          | -           | -         | -             | -           | -         | -             | -           | -         |
| Total    | 40,103     | 1,114       | 53        | 3,707         | 103         | 5         | 37,048        | 1,029       | 49        |

|          | Operating Costs |             |           | Passenger Revenue |             |           | Operating Subsidy |             |           |
|----------|-----------------|-------------|-----------|-------------------|-------------|-----------|-------------------|-------------|-----------|
|          | Annual          | Avg Monthly | Avg Daily | Annual            | Avg Monthly | Avg Daily | Annual            | Avg Monthly | Avg Daily |
| Weekday  | \$509,475       | \$14,152    | \$673     | \$49,634          | \$1,379     | \$66      | \$459,841         | \$12,773    | \$607     |
| Saturday | \$-             | \$-         | \$ -      | \$-               | \$-         | \$ -      | \$-               | \$-         | Ş -       |
| Sunday   | \$-             | \$-         | \$ -      | \$-               | \$-         | \$ -      | \$-               | \$-         | Ş -       |
| Total    | \$509,475       | \$14,152    | \$673     | \$49,634          | \$1,379     | \$66      | \$459,841         | \$12,773    | \$607     |