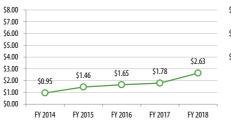

# **Operating Costs**

Subsidy per Cost per Revenue

Hour

\$140.50

\$132.89

\$152.81

Passenger

\$1.65

\$1.78

\$2.63

31.7

31.5

23.7

Farebox Recovery

34.7%

29.0%