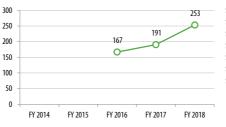

---------|--------------------------|------------------|
| Weekday  | 37.2                | \$1.11                   |                          | 28.5%            |
| Saturday | -                   | \$-                      |                          | - %              |
| Sunday   | -                   | \$-                      |                          | - %              |
| Total    | 37.2                | \$1.11                   | \$133.47                 | 28.5%            |

**Revenue Hours** 

167

191

253

**Operating Costs** 

\$21,672

\$25,426

\$37,421

FY 2016

FY 2017

FY 2018

FY 2017/18 DATA







Passengers

10,268

16,406

18,475



# **Revenue Hours**

\$6,341

\$7,258

\$7,095

Passenger Devenue Operating Subsidy Passengers per Trip

\$15,331

\$18,168

\$30,326



# **Operating Costs**

Subsidy per Cost per Revenue

Hour

\$129.93

\$133.47

\$147.82

Passenger

\$1.49

\$1.11

\$1.64

39.6

37.2

34.3

Farebox Recovery

29.3%

28.5%

19.0%



# **Subsidy per Passenger**









Days of Service: School Days Avg Freg (Wkdy Peak): 4-5 trips Avg Freq (Wkdy Non-Peak): -Avg Freq (Wked): -

FY 2017 Farebox Recovery: 25% % transfer (to route): 1% % Clipper usage: 4%

|          | Passengers |             |           | Revenue Hours |             |           | Revenue Miles |             |           |
|----------|------------|-------------|-----------|---------------|-------------|-----------|---------------|-------------|-----------|
|          | Annual     | Avg Monthly | Avg Daily | Annual        | Avg Monthly | Avg Daily | Annual        | Avg Monthly