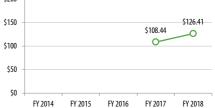

# **Operating Costs**

Subsidy per Cost per Revenue

Hour

\$133.17

\$140.73

\$151.32

Passenger

\$6.20

\$7.08

\$7.79

Farebox Recovery

14.8%

15.4%

13.3%

Passengers per

Revenue Hour