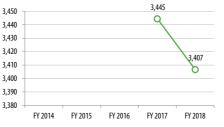

| Annual |             |           |        | Revenue Hours |           |        | Revenue Miles |           |  |
|--------|-------------|-----------|--------|---------------|-----------|--------|---------------|-----------|--|
| Annuai | Avg Monthly | Avg Daily | Annual | Avg Monthly   | Avg Daily | Annual | Avg Monthly   | Avg Daily |  |
| 49,255 | 1,368       | 65        | 3,445  | 96            | 5         | 32,408 | 900           | 43        |  |
| -      | -           | -         | -      | -             | -         | -      | -             | -         |  |
| -      | -           | -         | -      | -             | -         | -      | -             | -         |  |
| 49,255 | 1,368       | 65        | 3,445  | 96            | 5         | 32,408 | 900           | 43        |  |
|        | -           |           |        |               |           |        |               |           |  |