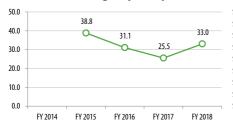

\$7.08

\$7.79

Farebox Recovery

14.8%

15.4%

13.3%

Passengers per

Revenue Hour

18.3

16.8

16.8