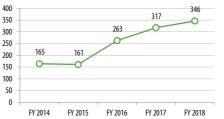

**Revenue Hours** 

263

317

346

**Operating Costs** 

\$36,924

\$42,180

\$52,862

FY 2017/18 DATA

FY 2016

FY 2017

FY 2018