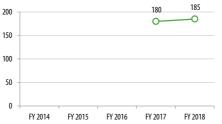

\$7.08

\$7.79

Farebox Recovery

14.8%

15.4%

13.3%

Passengers per

Revenue Hour

18.3

16.8

16.8