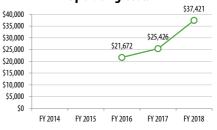

# **Revenue Hours**

\$12,809

\$12,227

\$9,533

Passenger Devenue Operating Subsidy Passengers per Trip

\$24,115

\$29,953

\$43,329