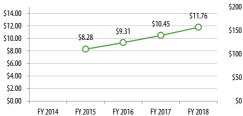

| \$13.17                  |                          | 9.4%             |
| Total    | 7.9                            | \$10.45                  | \$92.50                  | 10.8%            |

**Revenue Hours** 

6,591

6,392

6,483

**Operating Costs** 

\$590,663

\$591,224

\$665,412

istoric Trends

FY 2016

FY 2017

FY 2018

FY 2017/18 DATA





Passengers

55,610

50,449

51,072

# **Passengers per Revenue Hour**



# **Revenue Hours**

Passenger Deviating Subsidy

\$517,499

\$527,123

\$600,689

\$73,164

\$64,101

\$64,723

Passengers per

Revenue Hour

8.4

7.9

7.9



# **Operating Costs**

Subsidy per Cost per Revenue

Hour

\$89.61

\$92.50

\$102.64

Passenger

\$9.31

\$10.45

\$11.76

Farebox Recovery

12.4%

10.8%

9.7%



# Subsidy per Passenger







FY 2017 Farebox Recovery: 11% % transfer (to route): 17% % Clipper usage: 15%



|          | Passengers |             |           | Revenue Hours |             |           | Revenue Miles |             |           |
|----------|------------|-------------|-----------|---------------|-------------|-----------|---------------|-------------|-----------|
|          | Annual     | Avg Monthly | Avg Daily | Annual        | Avg Monthly | Avg Daily | Annual        | Avg Monthly | Avg Daily |
| Weekday  | 57,316     | 1,592       | 76        | 7,175         | 199         | 9         | 65,884        | 1,830       | 87        |
| Saturday | 8,218      | 228         | 52        | 1,331         | 37          | 8         | 13,020        | 362         | 82        |
| Sunday   | 5,806      | 161