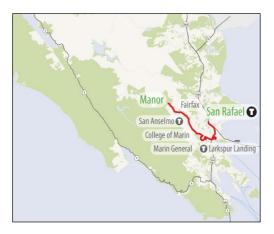

|
| Total    | 7.9                            | \$10.45                  | \$92.50                  | 10.8%            |

**Revenue Hours** 

6,591

6,392

6,483

**Operating Costs** 

\$590,663

\$591,224

\$665,412

istoric Trends

FY 2016

FY 2017

FY 2018

FY 2017/18 DATA





Passengers

55,610

50,449

51,072

# **Passengers per Revenue Hour**



# **Revenue Hours**

Passenger Deviating Subsidy

\$517,499

\$527,123

\$600,689

\$73,164

\$64,101

\$64,723

Passengers per

Revenue Hour

8.4

7.9

7.9



# **Operating Costs**

Subsidy per Cost per Revenue

Hour

\$89.61

\$92.50

\$102.64

Passenger

\$9.31

\$10.45

\$11.76

Farebox Recovery

12.4%

10.8%

9.7%



# Subsidy per Passenger







FY 2017 Farebox Recovery: 11% % transfer (to route): 17% % Clipper usage: 15%



|          | Passengers |             |           | Revenue Hours |             |           | Revenue Miles |             |           |
|----------|------------|-------------|-----------|---------------|-------------|-----------|---------------|-------------|-----------|
|          | Annual     | Avg Monthly | Avg Daily | Annual        | Avg Monthly | Avg Daily | Annual        | Avg Monthly | Avg Daily |
| Weekday  | 57,316     | 1,592       | 76        | 7,175         | 199         | 9         | 65,884        | 1,830       | 87        |
| Saturday | 8,218      | 228         | 52        | 1,331         | 37          | 8         | 13,020        | 362         | 82        |
| Sunday   | 5,806      | 161         | 32        | 1,536         | 43          | 9         | 15,023        | 417