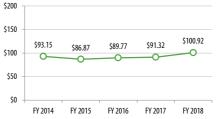

# **Operating Costs**

Subsidy per Cost per Revenue

Hour

\$133.17

\$140.73

\$151.32

Passenger

\$6.20

# **Operating Costs**

Subsidy per Cost per Revenue

Hour

\$132.55

\$92.25

\$101.92

Passenger

\$7.03

# **Operating Costs**

Subsidy per Cost per Revenue

Hour

\$129.48

\$136.35

\$146.18

Passenger

\$5.20