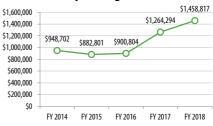

**Revenue Hours** 

6,795

14,590

14,841

**Operating Costs** 

\$900,804

\$1,264,294

\$1,458,817