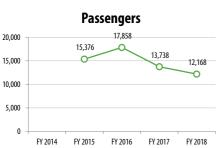

FY 2016

FY 2017

FY 2018

Passengers

280,486

247,998

250,651

FY 2017/18 DATA

FY 2016

FY 2017

FY 2018

Passengers

268,218

199,150

196,569