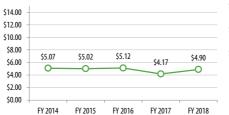

# **Operating Costs**

Subsidy per Cost per Revenue

Hour

\$132.57

\$86.65

\$98.29

Passenger

\$5.12

\$4.17

\$4.90

Farebox Recovery

16.2%

21.7%

17.8%