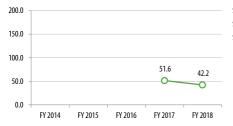

\$7.08

\$7.79

Farebox Recovery

14.8%

15.4%

13.3%

Passengers per

Revenue Hour

18.3

16.8

16.8