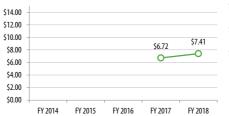

# **Operating Costs**

Subsidy per Cost per Revenue

Hour

\$133.17

\$140.73

\$151.32

Passenger

\$6.20

\$7.08

\$7.79

Farebox Recovery

14.8%

15.4%

13.3%

Passengers per

Revenue Hour