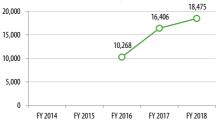

**Revenue Hours** 

14,872

17,553

17,906

Passengers

243,635

215,758

207,816