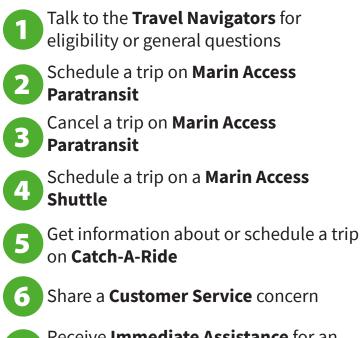

To reach Marin Access, dial:

(415) 454 - 0902

Press 1 for assistance in English. Press 2 for assistance in Spanish Once you make a language selection, choose the option below that addresses your need.

Receive Immediate Assistance for an in-progress trip

The Marin Access call center hours are as follows:

- Travel Navigators (option 1) are available 10am to 4pm, Monday Friday
- Trip scheduling and other assistance (options 2-7) is available 8am to 5pm, 7 days a week, 365 days a year.

For your convenience, you can reach us by email at travelnavigator@marinaccess.org.

To schedule an appointment to meet with a Travel Navigator, visit www.marinaccess.org.